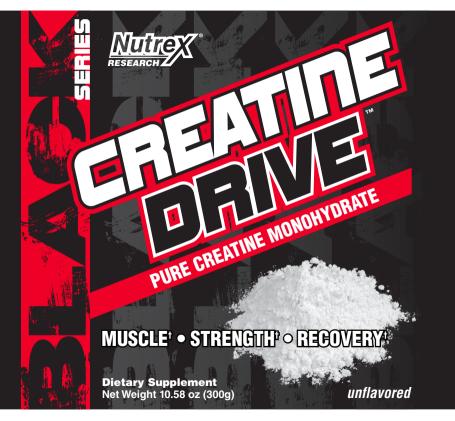

## **CREATINE DRIVE™ Product Highlights**

- Pure Creatine Monohydrate
- Enhances Muscle Size, Power & Strength<sup>†</sup>
- Supports Athletic Performance & Recovery<sup>†</sup>
- Extensively Studied: Safe & Effective<sup>†</sup>
- Ideal for Daily Consumption<sup>†</sup>
- Unflavored So It Can Be Added to Any Sports Drink

Daily consumption of 1-2 servings of CREATINE DRIVE™ rapidly supplies your muscles with pure creatine monohydrate leading to an increase in muscle size, enhanced athletic performance and greater high-intensity training capacity with noticeable strength gains. Creatine monohydrate has been extensively studied for both its safety and benefits.<sup>†</sup>

RECOMMENDED USE: Mix 1 scoop with 8 oz of water and consume immediately. Take 1-2 servings per day. CREATINE DRIVE is unflavored and can be added to any beverage of your choice. For best results, use daily.