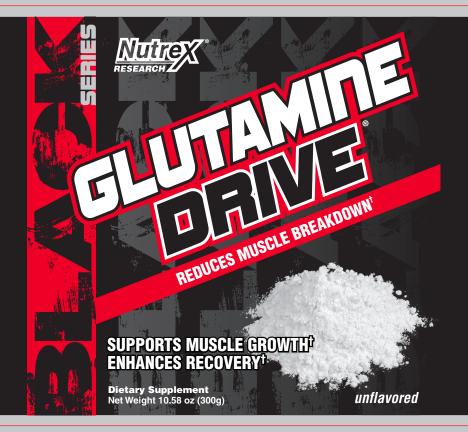

- 5 grams of pure L-Glutamine to quickly replenish muscle Glutamine!
- Helps reduce muscle breakdown caused by training, diet & stress†
- Enhances muscle recovery & supports muscle tissue growth<sup>†</sup>
- Ideal for daily consumption<sup>†</sup>
- Unflavored so it can be added to any sports drink

Glutamine is a vital amino acid and accounts for 60% of all amino acids in muscle tissue. Regular intense training, dieting and stress deplete your muscles' natural Glutamine stores. This process breaks down muscle tissue. The ability reverse it by recovering from training and repairing muscle tissue at an accelerated pace is crucial to building up muscle and strength. Supplementing with extra L-Glutamine helps maintain high muscular Glutamine levels which in turn reduces muscle breakdown and speeds up muscle tissue repair. Regular consumption of L-Glutamine helps maximize your muscle building results. GLUTAMINE DRIVE® consists of oure L-Glutamine.

GLUTAMINE DRIVE  $\!\!^{\otimes}$  is unflavored and can be easily added to any beverage of your choice.

As individuals vary so will results from using this product.