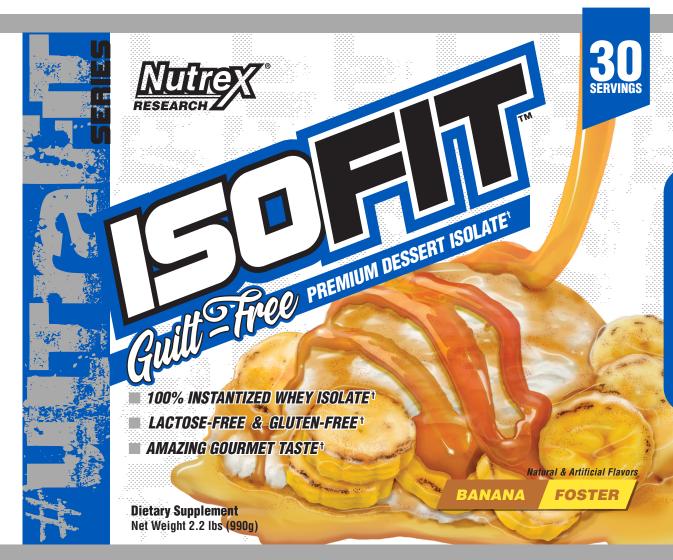

## **ISOFIT<sup>™</sup> PRODUCT HIGHLIGHTS**

- **25** Grams of Protein per Serving
- **Fast Absorbing Whey Protein Isolate**<sup>†</sup>
- Instantized: Mixes Easily<sup>†</sup>
- High in Essential Amino Acids<sup>†</sup>
- 🗖 High in Natural BCAAst
- Low in Fat & Sugart
- Lactose-Free & Gluten-Free<sup>†</sup>
- **No Amino Spiking Ingredients**<sup>†</sup>

ISOFIT<sup>™</sup> was created using a cross-flow microfiltration process to deliver a high quality whey protein isolate powder. This particular whey protein digests quickly in the body, making it the absolute perfect way to charge your muscles before and after your workout. ISOFIT delivers high amounts of naturally occuring essential amino acids (EAA), including branch chain amino acids (BCAA), to prime your body for the optimal conditions for protein synthesis leading to a higher level muscle growth.<sup>†</sup> ISOFIT's mouthwatering flavors makes this protein effortless to drink while leaving you craving for more.