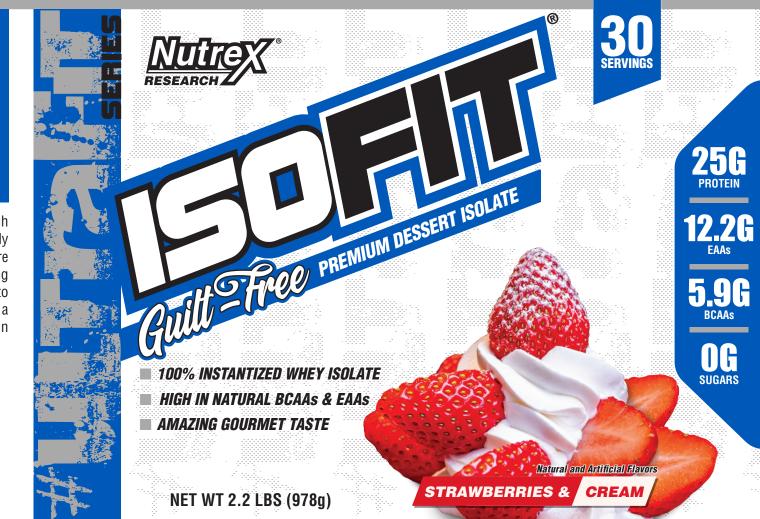

25 Grams of Protein per Serving Fast Absorbing Whey Protein Isolate Instantized: Mixes Easily High in Essential Amino Acids High in Natural BCAAs **Low in Fat & Sugar** Gluten-Free No Amino Spiking Ingredients

ISOFIT<sup>®</sup> was created using a cross-flow microfiltration process to deliver a high quality whey protein isolate powder. This particular whey protein digests quickly in the body, making it the absolute perfect way to charge your muscles before and after your workout. ISOFIT<sup>®</sup> delivers high amounts of naturally occuring essential amino acids (EAA), including branch chain amino acids (BCAA), to prime your body for the optimal conditions for protein synthesis leading to a higher level muscle growth. ISOFIT's mouthwatering flavors makes this protein effortless to drink while leaving you craving for more.