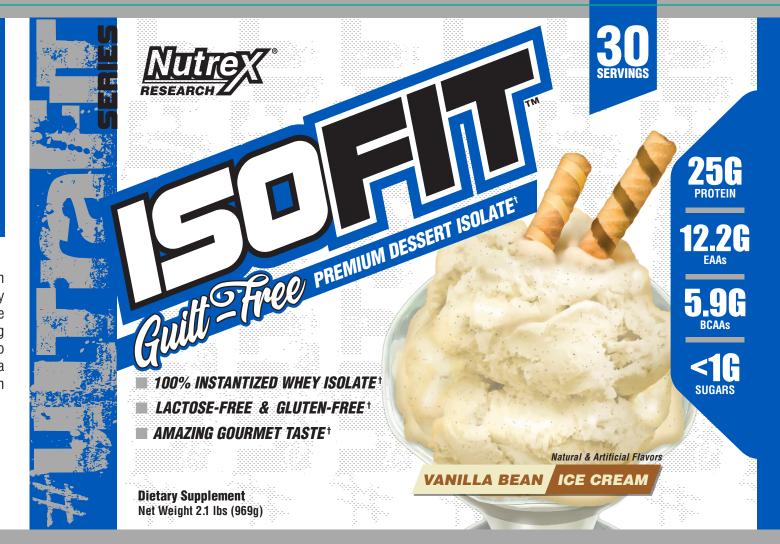

## ISOFIT™ PRODUCT HIGHLIGHTS

- 25 Grams of Protein per Serving
- Fast Absorbing Whey Protein Isolate<sup>†</sup>
- Instantized: Mixes Easily<sup>†</sup>
- High in Essential Amino Acids†
- High in Natural BCAAs†
- Low in Fat & Sugar<sup>†</sup>
- Lactose-Free & Gluten-Free†
- No Amino Spiking Ingredients†

ISOFIT™ was created using a cross-flow microfiltration process to deliver a high quality whey protein isolate powder. This particular whey protein digests quickly in the body, making it the absolute perfect way to charge your muscles before and after your workout. ISOFIT delivers high amounts of naturally occuring essential amino acids (EAA), including branch chain amino acids (BCAA), to prime your body for the optimal conditions for protein synthesis leading to a higher level muscle growth.† ISOFIT's mouthwatering flavors makes this protein effortless to drink while leaving you craving for more.