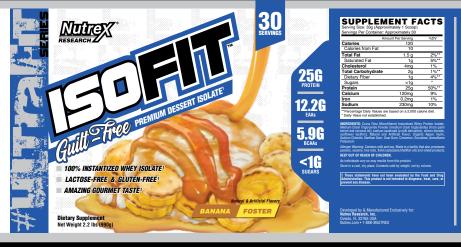

**25G PROTEIN**<sup>†</sup>

**12.2G** 

**5.9G BCAAs**<sup>†</sup>

nutrex.com

† These statements have not been evaluated by the Food and Drug Administration. This product is not intended to diagnose, treat, cure or prevent any disease.

TYPICAL AMINO ACID PROFILE

## ISOFIT™ PRODUCT HIGHLIGHTS

- 25 Grams of Protein per Serving
- Fast Absorbing Whey Protein Isolate† Instantized: Mixes Easily†
- mistantized: mixes Easily!
  High in Essential Amino Acids!
  High in Natural BCAAs!
  Low in Fat & Sugar!
  Lactose-Free & Gluten-Free!

- No Amino Spiking Ingredients†

ISOFIT™ was created using a cross-flow microfiltration process to deliver a high quality whey protein isolate powder. This particular whey protein digests quickly in the body, making it the absolute perfect way to charge your muscles before and after your workout. ISOFT delivers high amounts of naturally occuring essential amino acids (EAA), including branch chain amino acids (ECAA), to prime your body for the optimal conditions for protein synthesis leading to a higher level muscle growth: ISOFT's mouthwatering flavors makes this protein effortless to drink while leaving you craving for more