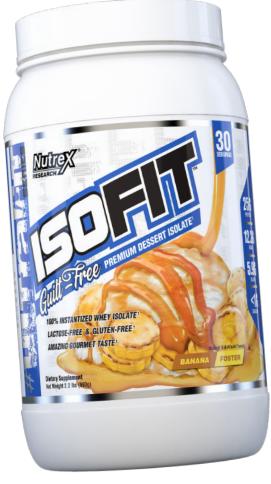

## ISOFIT™ PRODUCT HIGHLIGHTS

- 25 Grams of Protein per Serving
- Fast Absorbing Whey Protein Isolate† Instantized: Mixes Easily†
- mistantized: mixes Easily!
  High in Essential Amino Acids!
  High in Natural BCAAs!
  Low in Fat & Sugar!
  Lactose-Free & Gluten-Free!

- No Amino Spiking Ingredients†

ISOFIT™ was created using a cross-flow microfiltration process to deliver a high quality whey protein isolate powder. This particular whey protein digests quickly in the body, making it the absolute perfect way to charge your muscles before and after your workout. ISOFT delivers high amounts of naturally occuring essential amino acids (EAA), including branch chain amino acids (ECAA), to prime your body for the optimal conditions for protein synthesis leading to a higher level muscle growth: ISOFT's mouthwatering flavors makes this protein effortless to drink while leaving you craving for more