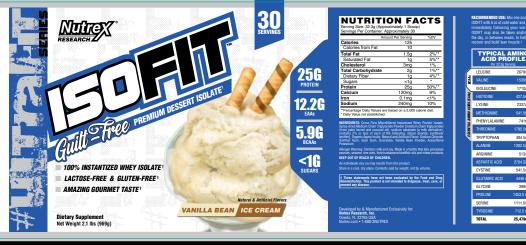

**25G PROTEIN**<sup>†</sup>

**12.2G** 

**5.9G BCAAs**<sup>†</sup>

nutrex.com

† These statements have not been evaluated by the Food and Drug Administration. This product is not intended to diagnose, treat, cure or prevent any disease.

## **ISOFIT™ PRODUCT HIGHLIGHTS**

- 25 Grams of Protein per Serving
- Za drains of rolem per serving
  Fast Absorbing Whey Protein Isolate!
  Instantized: Mixes Easily!
  High in Essential Amino Acids!
  High in Natural BCAS\*
  Low in Fat & Sugar!
  Lactose-Free & Bluten-Free!
  No Amino Sulking Ingradients!

- No Amino Spiking Ingredients<sup>†</sup>

ISOFIT™ was created using a cross-flow microfiltration process to deliver a high quality whey protein isolate powder. This particular whey protein digests quickly quarry whey protein isolate powder. In its particular whey protein dispess quicky in the body, making it the absolute perfect way to charge your muscles before and after your workout. ISOFIT delivers high amounts of naturally occuring essential amino acids (EAA), including branch chain amino acids (EAA), to prime your body for the optimal conditions for protein synthesis leading to a higher level muscle growth: ISOFIT's mouthwatering flavors makes this protein effortless to drink while leaving you craving for more