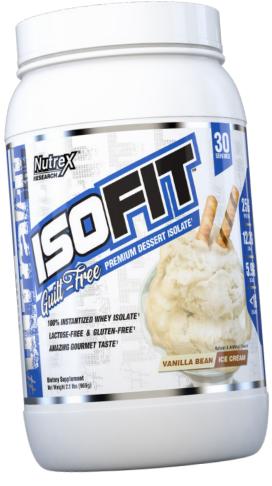

## **ISOFIT™ PRODUCT HIGHLIGHTS**

- 25 Grams of Protein per Serving
- Za drains of rolem per serving
  Fast Absorbing Whey Protein Isolate!
  Instantized: Mixes Easily!
  High in Essential Amino Acids!
  High in Natural BCAS\*
  Low in Fat & Sugar!
  Lactose-Free & Bluten-Free!
  No Amino Sulking Ingradients!

- No Amino Spiking Ingredients<sup>†</sup>

ISOFIT™ was created using a cross-flow microfiltration process to deliver a high quality whey protein isolate powder. This particular whey protein digests quickly quarry whey protein isolate powder. In its particular whey protein dispess quicky in the body, making it the absolute perfect way to charge your muscles before and after your workout. ISOFIT delivers high amounts of naturally occuring essential amino acids (EAA), including branch chain amino acids (EAA), to prime your body for the optimal conditions for protein synthesis leading to a higher level muscle growth: ISOFIT's mouthwatering flavors makes this protein effortless to drink while leaving you craving for more