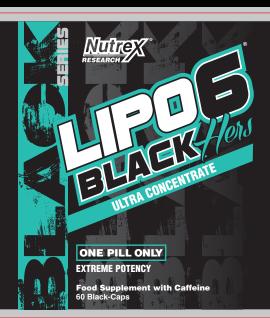

LIPO-6 BLACK® Hers ULTRA CONCENTRATE is a one pill only ultra concentrated fat-loss support formula. It is the strongest diet product we have ever released. Due to its concentration you should never take more than one pill. LIPO-6 BLACK® Hers supports weight reduction, increases mental alertness and physical energy. Just one pill is needed to support your weight reduction goal.†