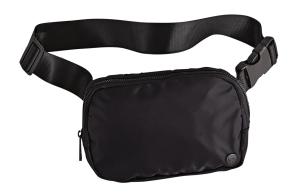

# 1060

100% Nylon Twill, Matte Finish

- Main pocket with card/cash/phone pockets on one side & 2 mesh accessory pockets with
- Backside exterior zippered pocket
- Auto-grade shoulder/waist strap with adjustable buckle (Maximum circumference