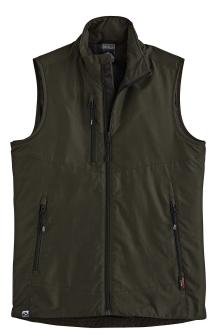

# 3005

60% Polyester/40% Recycled Polyester Fine

- Smooth shell vest with interior Thermolite quilted lining for warmth
- Water resistant, windproof with drawstring cord at lower hem for weather control
- Features matte black zipper sliders, storm flap, zippered chest and front pockets.