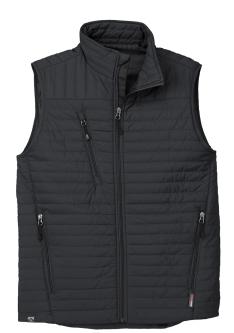

# 3120

Outer Shell: 60% Polyester/40% Recycled

- Our best selling vest with quilted face and 120 GSM Thermolite Insulation
- Water resistant, windproof with storm flap
- Features zippered chest/front pockets and chin guard zipper garage