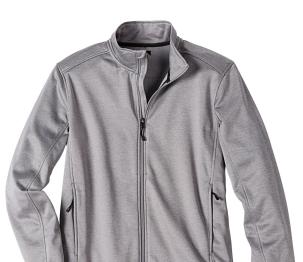

# 3510

100% Polyester Heather Fleece (50% recycled)

- Smooth face fleece full zip has lofty interior for softness and warmth
- Side placket detail provides superior fit with open hem and cuff details
- Features hidden on seam zippered front pockets, zipper garage, storm flap