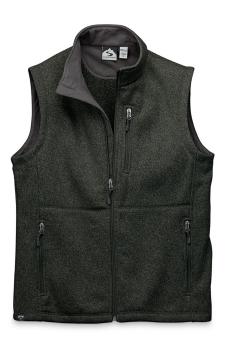

# 4630

80% Recycled Polyester/20% Polyester

- Super soft sweaterfleece vest makes recycling easy
- Heathered wool look for warmth and style
- Features zippered chest pocket and lined neck facing