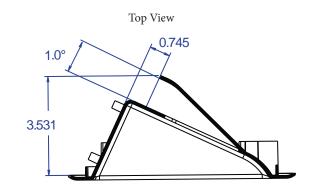

## SPECIFICATIONS: 45-0031-WH

- ► Duplex Receptacle
- ▶ Plastic: ABS, UL
- ► 15 Amp/125 Volt tamper resistant, duplex receptacle\*
- ► Old work box included
- ► Mounting wings are molded into the media plate and fasten tightly against the back of the drywall

## SPECIFICATIONS: 45-0041-WH

- ► Surge Receptacle
- ▶ Plastic: ABS, UL
- ▶ Outlet box included
- ► Mounting wings are molded into the media plate and fasten tightly against the back of the drywall
- ► 15 Amp/125 Volt duplex surge receptacle with replaceable Surge Bloc®\*:
  - Maximum surge current 12,000 amps
  - Peak suppression voltage 1,000 volts
  - Hot/Neutral, Hot/Ground, Neutral/Ground
  - Total maximum surge dissipation 340 joules