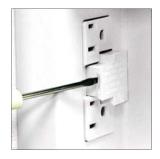

Replaceable Surge Bloc®

Part Number: 45-0041-SB

Description: Surge Bloc®
replacement for 45-0041-WH