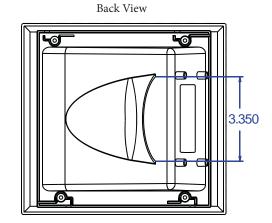

## SPECIFICATIONS: 45-0031-WH

- ► Duplex Receptacle
- ▶ Plastic: ABS, UL
- ► 15 Amp/125 Volt tamper resistant, duplex receptacle\*
- ► Old work box included
- ► Mounting wings are molded into the media plate and fasten tightly against the back of the drywall

## SPECIFICATIONS: 45-0041-WH

- ► Surge Receptacle
- ▶ Plastic: ABS, UL
- ▶ Outlet box included
- ► Mounting wings are molded into the media plate and fasten tightly against the back of the drywall
- ► 15 Amp/125 Volt duplex surge receptacle with replaceable Surge Bloc®\*:
  - Maximum surge current 12,000 amps
  - Peak suppression voltage 1,000 volts
  - Hot/Neutral, Hot/Ground, Neutral/Ground
  - Total maximum surge dissipation 340 joules