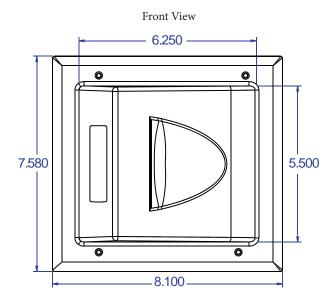

## SPECIFICATIONS: 45-0031-WH

- ► Duplex Receptacle
- ▶ Plastic: ABS, UL
- ► 15 Amp/125 Volt tamper resistant, duplex receptacle\*
- ► Old work box included
- ► Mounting wings are molded into the media plate and fasten tightly against the back of the drywall

## SPECIFICATIONS: 45-0041-WH

- ► Surge Receptacle
- ▶ Plastic: ABS, UL
- ▶ Outlet box included
- ► Mounting wings are molded into the media plate and fasten tightly against the back of the drywall
- ► 15 Amp/125 Volt duplex surge receptacle with replaceable Surge Bloc®\*:
  - Maximum surge current 12,000 amps
  - Peak suppression voltage 1,000 volts
  - Hot/Neutral, Hot/Ground, Neutral/Ground
  - Total maximum surge dissipation 340 joules