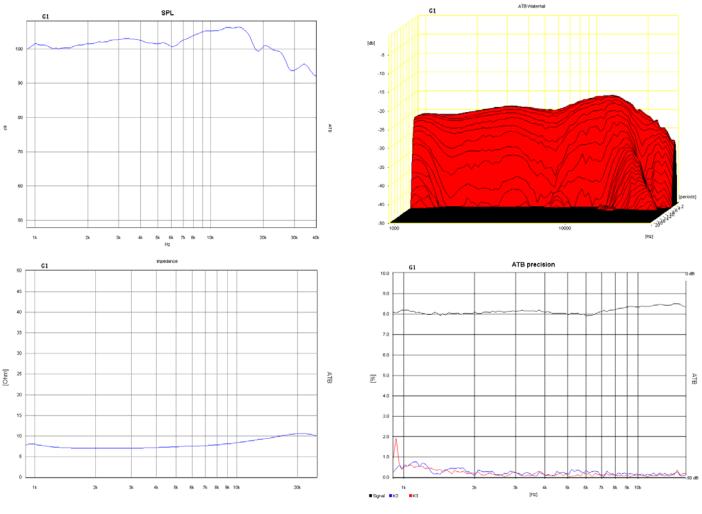

## G1 Aluminum Ribbon Tweeter

Impedance: 8ohms Rated Power: 100W Sensitivity: 102dB/W/m Frequency range: 900Hz-40kHz Dimension of ribbon(mm): 14.5W×150L×0.01T Shape of ribbon: wave Mass of ribbon: 51mg Moving area of ribbon: 2175 square millimeter Gap flux: 0.36Tesia Recommended crossover frequency: 2000Hz Material of faceplate: aluminum Dimension of faceplate(mm): 106W×190H×6T Outside dimension(mm): 106W×190H×110D Net weight: 3.8kg/pc