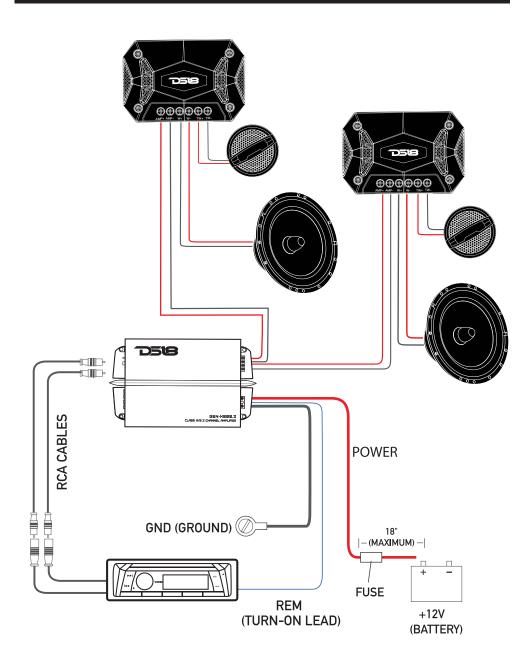

)      | 75mm                                    |
| TOP MOUNT DEPTH<br>(INCLUDE GRILL) | 98mm                                    |
| BOTTOM MOUNT DEPTH                 | 65mm                                    |
| TWEETER PROTRUSION                 | 16mm                                    |
| GRILLES                            | YES                                     |
| TWEETER MAGNET<br>MATERIAL         | NdFeB                                   |
| TWEETER DOME<br>MATERIAL           | Tetoron dome tweeter                    |
| TWEETER DESIGN                     | 1 WAY                                   |
| WOOFER CONE MATERIAL               | black waterprood paper cone (with wool) |
| WOOFER SURROUND<br>MATERIAL        | Bright PU edge                          |

#### INSTALLATION



## EXL-SQ6.5C



EXTREMELY LOUD

WWW.DSIB.COM #WELIKEITLOUD