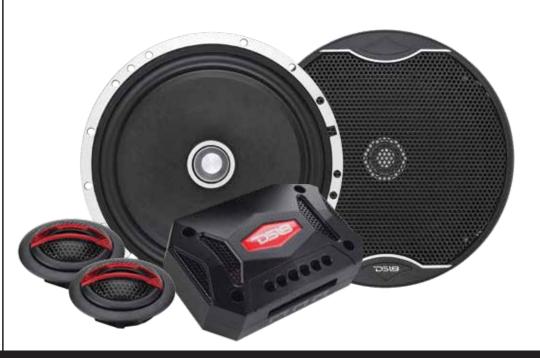

# EXL-SQ6.5C

6.5" 2 WAY PACKAGED COMPONENT SET

#### EXL PACKAGED COMPONENT SET

Please read the entire instruction manual before using the product and save it for future reference.

We reserve the right for any errors in text or images and any necessary changes made to technical data. If you have any questions regarding technical problems please contact Customer Services.

| SPECIFICATIONS                     | EXL-SQ6.5C                              |
|------------------------------------|-----------------------------------------|
| SPEAKER DESIGN                     | 2 WAY                                   |
| WOOFER                             | 6.5"                                    |
| MID                                | N/A                                     |
| TWEETER                            | Ф38mm                                   |
| RATED IMPEDANCE                    | 4ohm                                    |
| RMS POWER                          | 120W                                    |
| MAX POWER                          | 400W                                    |
| SENSITIVITY                        | 86dB/w/m                                |
| FREQUENCY                          | 45∼22000Hz                              |
| MOUNTING HOLE DIA                  | Ф4.5±0.1mm                              |
| TOP MOUNT DEPTH<br>(NO GRILL)      | 75mm                                    |
| TOP MOUNT DEPTH<br>(INCLUDE GRILL) | 98mm                                    |
| BOTTOM MOUNT DEPTH                 | 65mm                                    |
| TWEETER PROTRUSION                 | 16mm                                    |
| GRILLES                            | YES                                     |
| TWEETER MAGNET<br>MATERIAL         | NdFeB                                   |
| TWEETER DOME<br>MATERIAL           | Tetoron dome tweeter                    |
| TWEETER DESIGN                     | 1 WAY                                   |
| WOOFER CONE MATERIAL               | black waterprood paper cone (with wool) |
| WOOFER SURROUND<br>MATERIAL        | Bright PU edge                          |