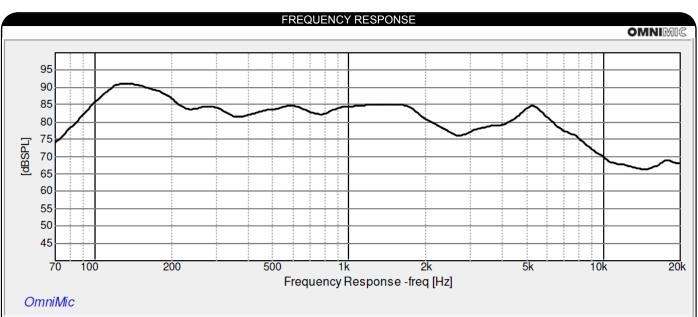

1/3<sup>rd</sup> octave smoothing - measurement taken with transducer adhered off-center on a 12" x 12" x 1/2" foam core board in an infinite baffle setup.

Note: This information is for comparison purposes only, the actual frequency response will depend on many factors of which the diaphragm being the greatest contributor.