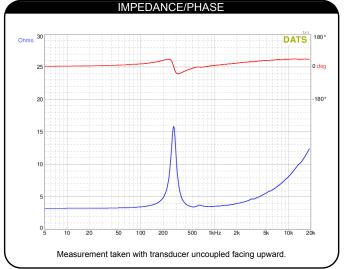

## DAEX32EP-4 Thruster 32mm Exciter 40W 4 Ohm

- Robust, heavy-duty design with a 32 mm voice coil attached to a steel spider Pre-applied  $3M^{TM}$  VHB  $^{TM}$  adhesive for quick, secure installation
- Rare-earth neodymium motor and a proprietary two-layer voice coil
- 4 ohms impedance for use with small, Class D amplifiers
- 40 watt RMS power handling for high output