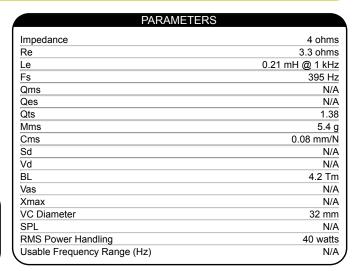

## DAEX32EP-4 Thruster 32mm Exciter 40W 4 Ohm

- Robust, heavy-duty design with a 32 mm voice coil attached to a steel spider Pre-applied  $3M^{TM}$  VHB  $^{TM}$  adhesive for quick, secure installation
- Rare-earth neodymium motor and a proprietary two-layer voice coil
- 4 ohms impedance for use with small, Class D amplifiers
- 40 watt RMS power handling for high output