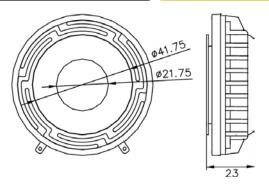

## DAEX32EP-4 Thruster 32mm Exciter 40W 4 Ohm

- Robust, heavy-duty design with a 32 mm voice coil attached to a steel spider Pre-applied  $3M^{TM}$  VHB  $^{TM}$  adhesive for quick, secure installation
- Rare-earth neodymium motor and a proprietary two-layer voice coil
- 4 ohms impedance for use with small, Class D amplifiers
- 40 watt RMS power handling for high output