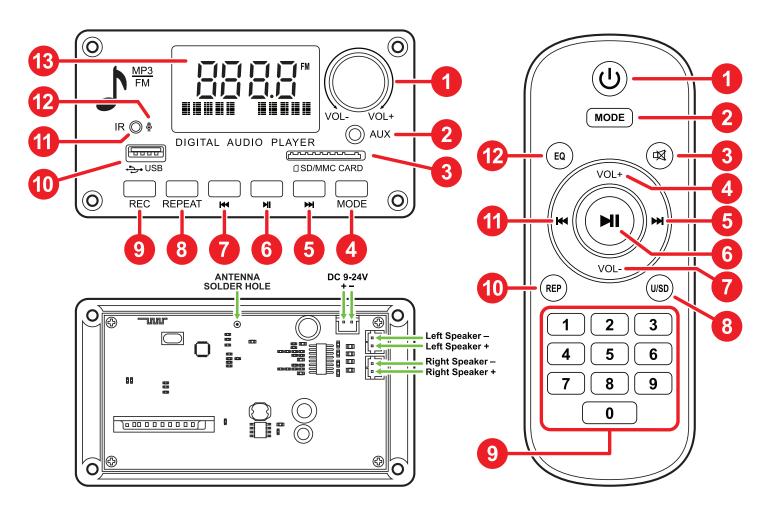

## **FRONT CALLOUTS**

- 1. Manual volume control max setting
- 2. 3.5 mm line input
- 3. SD/MMC flash card player slot
- 4. Mode selection
- 5. Next track/FM memory station
- 6. Pause/Play
- 7. Previous track/FM memory station
- 8. Repeat one/All tracks
- 9. Record button for USB drive
- 10. USB flash drive player slot
- 11. IR input sensor
- 12. Microphone
- 13. LED display

## **REMOTE CONTROL CALLOUTS**

- 1. On/Off power
- 2. Mode selection/record button Short press input mode; Long press records voice when in USB/TF mode
- 3. Mute
- 4. Volume up
- 5. Next track/FM station
- 6. Pause/Play (FM station memory search)
- 7. Volume down
- 8. Select between USB and CD card when both are inserted
- 9. FM station and track direct entry
- 10. Repeat one/all
- 11. Previous track/FM station
- 12. 6 preset EQ settings (excludes line input)