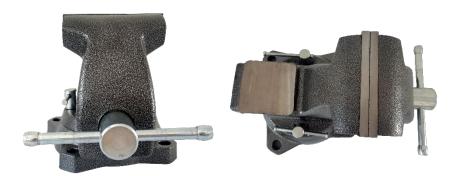

## TECHNIWELDUSA/

**GSV1174** 

4" Steel Bench Vise

## **Features**

- Grip Star Hercules Bench Vises are engineered for demanding clamping applications & long-lasting performance
- Ductile Iron tube and body gives instead of breaks when over clamping
- Heavy duty rain cover for use on work trucks
- End cap prevents dirt and grime from getting inside the tube and causing sliding issues
- Replaceable serrated steel pipe jaws hold work surfaces in place in the toughest conditions! A unique anti-rust oil coating prevents corrosion of the structural steel for longer lifespan!
- Secure and stable with four mounting holes for enhanced stability.
- Replacement Steel Jaws: GSV1174SJ
- Replacement Rubber Protected Aluminum Jaws: GSV174AJ

## **Technical Specifications**

- Jaw Size: 4"
- Max Opening: 4"
- Throat Depth: 3.5"
- Heavy Duty Anvil Area: 3" x 3"
- Clamping Force: 4500 lbs
- Jaw Hardness: 50-58
- Product Color: Gray
- **Size:** 12.36" x 7.6" x 7.95"
- Weight: 33.95 lbs
- Packaging: Packaged Individually