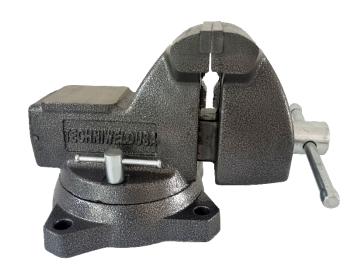

## TECHNIWELDUSA/

**GSV1174** 

4" Steel Bench Vise

## **Features**

- Grip Star Hercules Bench Vises are engineered for demanding clamping applications & long-lasting performance
- Ductile Iron tube and body gives instead of breaks when over clamping
- Heavy duty rain cover for use on work trucks
- End cap prevents dirt and grime from getting inside the tube and causing sliding issues
- Replaceable serrated steel pipe jaws hold work surfaces in place in the toughest conditions! A unique anti-rust oil coating prevents corrosion of the structural steel for longer lifespan!
- Secure and stable with four mounting holes for enhanced stability.
- Replacement Steel Jaws: GSV1174SJ
- Replacement Rubber Protected Aluminum Jaws: GSV174AJ

## **Technical Specifications**

- Jaw Size: 4"
- Max Opening: 4"
- Throat Depth: 3.5"
- Heavy Duty Anvil Area: 3" x 3"
- Clamping Force: 4500 lbs
- Jaw Hardness: 50-58
- Product Color: Gray
- **Size:** 12.36" x 7.6" x 7.95"
- Weight: 33.95 lbs
- Packaging: Packaged Individually