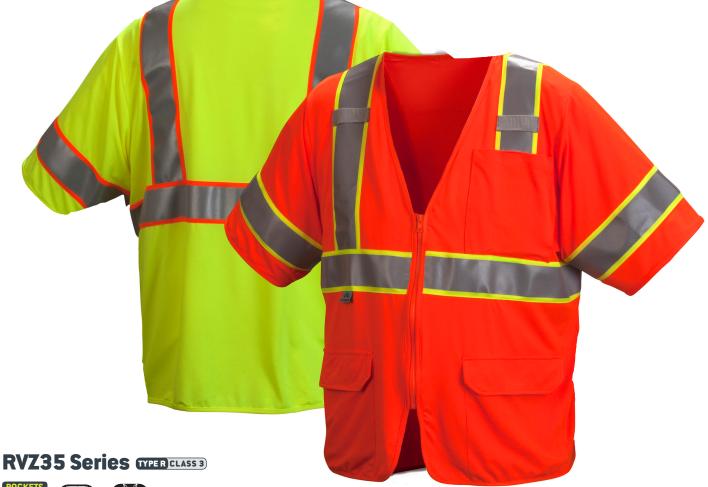

Hi-vis lightweight elastic mesh material

Silver reflective material with contrasting color trim

Zipper front closure

3 pockets: 3 outside, 0 inside

Mic tabs

 Part No.
 Color
 Sizes

 RVZ3510 •
 Lime
 M, L, XL, 2XL, 3XL, 4XL, 5XL, 6XL

 RVZ3520 •
 Orange
 M, L, XL, 2XL, 3XL, 4XL, 5XL

# **RVZ35 Series**

#### **Standards**

Meets ANSI/ISEA 107-2015 Type R - Class 3

#### **Materials**

Vest: butterfly mesh – 88% polyester and 12% spandex

Reflective tape: China brand silver

Bias tape: polyester

#### Closure

Front: zipper

#### **Reflective striping**

One 4" contrasting material stripe applied horizontally with 2" China brand silver reflective stripe centered inside contrasting stripe

Two 4" contrasting material stripes with 2" China brand silver reflective stripe centered inside contrasting stripe run vertically from bottom stripe, over shoulders to the bottom of the vest

One 4" contrasting material stripe with 2" China brand silver

reflective stripe centered inside contrasting stripe applied around each sleeve

Pockets

 $5.5"\,x\,5.5"$  outside left chest pocket

7.5" x 7.5" outside right pocket with flap closure and hook & loop tab

7.5" x 7.5" outside left pocket with flap closure and hook & loop tab

#### **Special feature**

Double tacked 1" x 4" badge/mic holder located 3" from the center shoulder seam on both sides