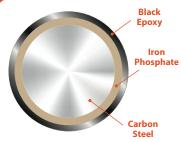

Color: Light Green

**Black** - treated with an iron phosphate and the powder coated black epoxy is electrostatically applied, baked and cured to a hard surface. 10 year limited warranty for finish to not rust or corrode.