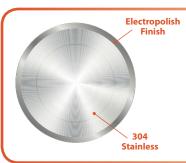

**Stainless Steel** - 304 Stainless with an electropolish finish represents the highest industry standard in the prevention of corrosion. This finish is highly effective for corrosive, high humidity or clean room environments. Lifetime warranty for 304 stainless steel electropolish finish.