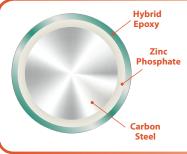

**Proform** - is an economical solution for high humidity or wet applications. The carbon steel is treated with a zinc phosphate base. A hybrid epoxy with an antibacterial agent is electrostatically applied over the treated surface. 15 year limited warranty for antimicrobial finish to not rust or corrode.

Color: Light Green

**Black** - treated with an iron phosphate and the powder coated black epoxy is electrostatically applied, baked and cured to a hard surface. 10 year limited warranty for finish to not rust or corrode.