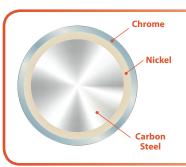

## **4 FINISHES AVAILABLE**

**Chrome** - is a plating process which deposits hard chrome over a cooper, nickel surface. This process is very durable and is used in storage or material handling applications in any dry storage environment. 1 year limited warranty to not rust or corrode when used in dry and non-humid environments.