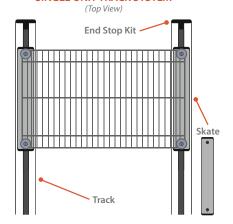

#### SINGLE UNIT TRACK SYSTEM

## Single Unit Floor Track Assemblies

Assembly kit consists of a pair of aluminum tracks with end stop kits. Hardware and assembly instructions included. (Note: custom lengths may be purchased, see **pg. 146**)

| MODEL NO.                                                                                        | TRACK<br>L' (FT) | TRACK<br>L" (IN) | SHIP<br>WGT |  |  |  |  |  |  |
|--------------------------------------------------------------------------------------------------|------------------|------------------|-------------|--|--|--|--|--|--|
| Single Unit Floor Track Assembly Kit<br>Includes 2 Tracks of Specified Length with End Stop Kits |                  |                  |             |  |  |  |  |  |  |
| QVTRK-2-72EST                                                                                    | 6'               | 72"              | 14 lbs      |  |  |  |  |  |  |
| QVTRK-2-84EST                                                                                    | 7'               | 84"              | 16 lbs      |  |  |  |  |  |  |
| QVTRK-2-96EST                                                                                    | 8'               | 96"              | 18 lbs      |  |  |  |  |  |  |
| QVTRK-2-108EST                                                                                   | 9'               | 108"             | 20 lbs      |  |  |  |  |  |  |
| QVTRK-2-120EST                                                                                   | 10'              | 120"             | 22 lbs      |  |  |  |  |  |  |
| QVTRK-2-132EST                                                                                   | 11'              | 132"             | 24 lbs      |  |  |  |  |  |  |
| QVTRK-2-144EST                                                                                   | 12'              | 144"             | 26 lbs      |  |  |  |  |  |  |
| QVTRK-2-156EST                                                                                   | 13'              | 156"             | 28 lbs      |  |  |  |  |  |  |
| QVTRK-2-168EST                                                                                   | 14'              | 168"             | 30 lbs      |  |  |  |  |  |  |
| QVTRK-2-180EST                                                                                   | 15'              | 180"             | 32 lbs      |  |  |  |  |  |  |
| QVTRK-2-192EST                                                                                   | 16'              | 192"             | 34 lbs      |  |  |  |  |  |  |
| QVTRK-2-204EST                                                                                   | 17'              | 204"             | 36 lbs      |  |  |  |  |  |  |
| QVTRK-2-216EST                                                                                   | 18'              | 216"             | 38 lbs      |  |  |  |  |  |  |
| QVTRK-2-228EST                                                                                   | 19'              | 228"             | 40 lbs      |  |  |  |  |  |  |
| QVTRK-2-240EST                                                                                   | 20'              | 240"             | 42 lbs      |  |  |  |  |  |  |

### Single Unit Skate Assembly Kits

Each kit includes two skates and all appropriate hardware. One kit is required for each single mobile unit. (Shelves and posts sold separately on pgs. 104 & 105)

| MODEL NO.                       | DESCRIPTION    | SHIP<br>WGT |  |  |  |  |  |  |
|---------------------------------|----------------|-------------|--|--|--|--|--|--|
| Single Unit Skate Assembly Kits |                |             |  |  |  |  |  |  |
| HD18-2                          | Two 18" Skates | 8 lbs       |  |  |  |  |  |  |
| HD21-2                          | Two 21" Skates | 10 lbs      |  |  |  |  |  |  |
| HD24-2                          | Two 24" Skates | 12 lbs      |  |  |  |  |  |  |
| HD30-2                          | Two 30" Skates | 14 lbs      |  |  |  |  |  |  |
| HD36-2                          | Two 36" Skates | 16 lbs      |  |  |  |  |  |  |