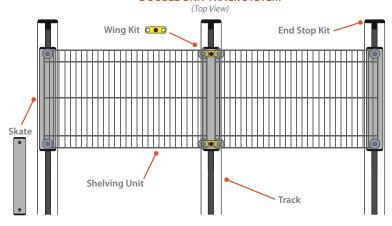

### **DOUBLE UNIT TRACK SYSTEM**

#### **Double Unit Floor Track Assemblies**

Each assembly kit consists of three aluminum tracks with end stop kits. Hardware and assembly instructions included. (Note: custom lengths may be purchased, see **pg. 146**)

| MODEL NO.                                                                                        | TRACK<br>L' (FT) | TRACK<br>L" (IN) | SHIP<br>WGT |  |  |  |  |  |  |  |
|--------------------------------------------------------------------------------------------------|------------------|------------------|-------------|--|--|--|--|--|--|--|
| Double Unit Floor Track Assembly Kit<br>Includes 3 Tracks of Specified Length with End Stop Kits |                  |                  |             |  |  |  |  |  |  |  |
| QVTRK-3-72EST                                                                                    | 6'               | 72"              | 21 lbs      |  |  |  |  |  |  |  |
| QVTRK-3-84EST                                                                                    | 7'               | 84"              | 24 lbs      |  |  |  |  |  |  |  |
| QVTRK-3-96EST                                                                                    | 8'               | 96"              | 27 lbs      |  |  |  |  |  |  |  |
| QVTRK-3-108EST                                                                                   | 9'               | 108"             | 30 lbs      |  |  |  |  |  |  |  |
| QVTRK-3-120EST                                                                                   | 10'              | 120"             | 33 lbs      |  |  |  |  |  |  |  |
| QVTRK-3-132EST                                                                                   | 11'              | 132"             | 36 lbs      |  |  |  |  |  |  |  |
| QVTRK-3-144EST                                                                                   | 12'              | 144"             | 39 lbs      |  |  |  |  |  |  |  |
| QVTRK-3-156EST                                                                                   | 13'              | 156"             | 42 lbs      |  |  |  |  |  |  |  |
| QVTRK-3-168EST                                                                                   | 14'              | 168"             | 45 lbs      |  |  |  |  |  |  |  |
| QVTRK-3-180EST                                                                                   | 15'              | 180"             | 48 lbs      |  |  |  |  |  |  |  |
| QVTRK-3-192EST                                                                                   | 16'              | 192"             | 51 lbs      |  |  |  |  |  |  |  |
| QVTRK-3-204EST                                                                                   | 17'              | 204"             | 54 lbs      |  |  |  |  |  |  |  |
| QVTRK-3-216EST                                                                                   | 18'              | 216"             | 57 lbs      |  |  |  |  |  |  |  |
| QVTRK-3-228EST                                                                                   | 19'              | 228"             | 60 lbs      |  |  |  |  |  |  |  |
| QVTRK-3-240EST                                                                                   | 20'              | 240"             | 63 lbs      |  |  |  |  |  |  |  |

### **Double Unit Skate Assembly Kits**

Each kit includes three skates and all appropriate hardware. One kit is required for each double mobile unit. (Shelves and posts sold separately on **pgs. 104 & 105**)

| MODEL NO.                       | DESCRIPTION                 | SHIP<br>WGT |  |  |  |  |  |  |  |
|---------------------------------|-----------------------------|-------------|--|--|--|--|--|--|--|
| Double Unit Skate Assembly Kits |                             |             |  |  |  |  |  |  |  |
| HD18-3                          | Three 18" Skates + Wing Kit | 15 lbs      |  |  |  |  |  |  |  |
| HD21-3                          | Three 21" Skates + Wing Kit | 18 lbs      |  |  |  |  |  |  |  |
| HD24-3                          | Three 24" Skates + Wing Kit | 21 lbs      |  |  |  |  |  |  |  |
| HD30-3                          | Three 30" Skates + Wing Kit | 24 lbs      |  |  |  |  |  |  |  |
| HD36-3                          | Three 36" Skates + Wing Kit | 27 lbs      |  |  |  |  |  |  |  |