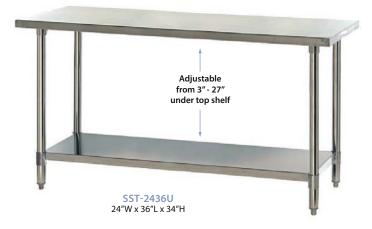

## Stainless Steel Work Table with Adjustable Undershelf

Heavy-duty 304 stainless steel processing tables are ideal for pack and prep in sterile environments. Units consist of a flat top work surface with hemmed edges and the lower flat bottom shelf is adjustable from 3" to 27" high. Tables are NSF approved. The support legs are 1-5/8" diameter with a leveling foot which can be converted to a mobile unit with a 3" conductive caster kit, all swivel and 2 with brake. (Sold separately) **Finish:** 304 Stainless Steel

| MODEL NO.                              | DIMENSIONS<br>W" x L" x H"      | NO. OF<br>SHELVES | SHIP<br>WGT |  |  |  |
|----------------------------------------|---------------------------------|-------------------|-------------|--|--|--|
| Stationary Instrument Table with Shelf |                                 |                   |             |  |  |  |
| SST-2436U                              | 24" x 36" x 34"                 | 1                 | 50 lbs      |  |  |  |
| SST-2448U                              | 24" x 48" x 34"                 | 1                 | 60 lbs      |  |  |  |
| SST-2460U                              | 24" x 60" x 34"                 | 1                 | 70 lbs      |  |  |  |
| SST-2472U                              | 24" x 72" x 34"                 | 1                 | 80 lbs      |  |  |  |
| Mobile Kit                             |                                 |                   |             |  |  |  |
| SST-MOB                                | 4 Swivel Casters, 2 with Brakes |                   | 4 lbs       |  |  |  |