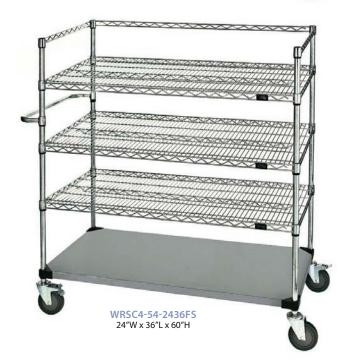

## **Open Surgical Case Carts**

Corrosion-free surgical case cart transports and delivers surgical instrumentation packs from the OR supply center to the operating room. *Finish:* 304 Stainless Steel

Each unit consists of:

- **4** 54" stainless steel posts
- 3 stainless steel wire shelves
- 1 stainless steel solid shelf
- 1 stainless steel 3-sided frame
- 1 stainless steel push handle
- **4** 5" swivel, stainless steel poly stem casters and 2 with brake (casters come with Zerk grease fittings)
- 4 donut bumpers

| MODEL NO.       | DIMENSIONS<br>W" x L" x H" | NO. OF<br>SHELVES | SHIP<br>WGT |
|-----------------|----------------------------|-------------------|-------------|
|                 |                            |                   |             |
| WRSC4-54-2448FS | 24" x 48" x 60"            | 4                 | 108 lbs     |
| WRSC4-54-2460FS | 24" x 60" x 60"            | 4                 | 131 lbs     |
|                 |                            |                   |             |