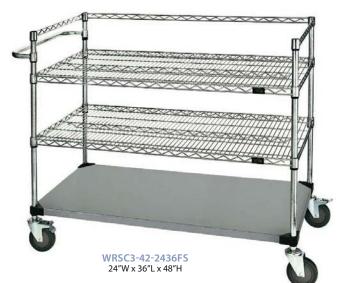

## **Open Surgical Case Carts**

Corrosion-free surgical case cart transports and delivers surgical instrumentation packs from the OR supply center to the operating room. *Finish:* 304 Stainless Steel

## Each unit consists of:

- 4 42" stainless steel posts
- 2 stainless steel wire shelves
- 1 stainless steel solid shelf
- 1 stainless steel 3-sided frame
- 1 stainless steel push handle
- 4 5" swivel, stainless steel poly stem casters and 2 with brake (casters come with Zerk grease fittings)
- 4 donut bumpers

| MODEL NO.       | DIMENSIONS<br>W" x L" x H" | NO. OF<br>SHELVES | SHIP<br>WGT |
|-----------------|----------------------------|-------------------|-------------|
| WRSC3-42-2436FS | 24" x 36" x 48"            | 3                 | 77 lbs      |
| WRSC3-42-2448FS | 24" x 48" x 48"            | 3                 | 88 lbs      |
| WRSC3-42-2460FS | 24" x 60" x 48"            | 3                 | 106 lbs     |