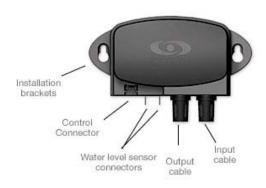

Litestreme controls can also be equipped with optional water level sensor. Discrete and compact, Litestreme power box fits in anywhere, and is very to install. Gecko can customize models to specific requirements creating unique, exclusive packages.

#### Standard features include:

- · Discrete and compact power box fits in anywhere, and is very easy to install.
- · Attractive On/Off LED control switch provides easy fingertip control and conveniently lights up to show when pump is running.
- · Control switch overlay can be custumized to meet specific custumer graphic needs.
- $\cdot \ \, \text{Convenient built-in timer deactivates pump after 20 minutes, unless it is manually turned off first.}$

#### **Electric specifications:**

Input: 120 VAC, 60 Hz, 15 A

(Nema plug or bare wire)

Outputs:

Pump 1 Hp, 15A

(Nema receptacle or 0.25"

Quick Disconnect)

Temperature: