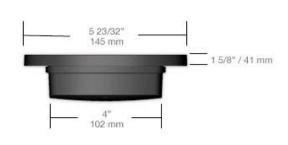

Litestreme controls can also be equipped with optional water level sensor. Discrete and compact, Litestreme power box fits in anywhere, and is very to install. Gecko can customize models to specific requirements creating unique, exclusive packages.