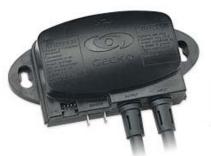

Litestreme controls can also be equipped with optional water level sensor. Discrete and compact, Litestreme power box fits in anywhere, and is very to install. Gecko can customize models to specific requirements creating unique, exclusive packages.