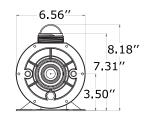

Gecko's Circ-Master pump takes 24-hour filtration to a new level. Higher GPM allows the Circ-Master to operate a high-flow heating system resulting in increased heating efficiency and up to four times the filtration. It is powerful, efficient and quiet.

When you sell spas with Aqua-Flo by Gecko pumps, you are selling maximum hydrotherapy performance and energy efficiency. Gecko's consistent reliability keeps service calls to a minimum. This is all part of our commitment to total customer satisfaction.

## More power, less energy



## **Dimensions**







## **Specifications**

**Circ-Master Series** 

| CM CP - Center discharge, single-speed, 1 ½" intake & discharge |      |       |     |       |                |  |  |  |
|-----------------------------------------------------------------|------|-------|-----|-------|----------------|--|--|--|
| Part No.                                                        | HP   | Volts | Amp | OP.HP | Hi-Flow<br>GPM |  |  |  |
| 02593000-2010                                                   | 1/15 | 115   | 1.3 | 1/15  | 35             |  |  |  |
| 02593001-2010                                                   | 1/15 | 230   | 0.6 | 1/15  | 35             |  |  |  |

| CM HP - Side discharge, single-speed, 1 1/2" intake & discharge |      |       |     |       |                |  |  |  |
|----------