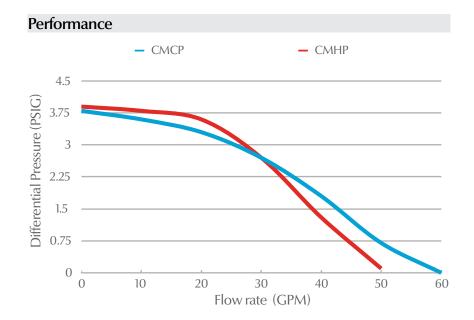

## More power, less energy

## **Specifications**

**Circ-Master Series** 

| CM CP - Center discharge, single-speed, 1 ½" intake & discharge |      |       |     |       |                |  |  |  |
|-----------------------------------------------------------------|------|-------|-----|-------|----------------|--|--|--|
| Part No.                                                        | HP   | Volts | Amp | OP.HP | Hi-Flow<br>GPM |  |  |  |
| 02593000-2010                                                   | 1/15 | 115   | 1.3 | 1/15  | 35             |  |  |  |
| 02593001-2010                                                   | 1/15 | 230   | 0.6 | 1/15  | 35             |  |  |  |

| CM HP - Side discharge, single-speed, 1 1/2" intake & discharge |      |       |     |       |                |  |  |  |
|-----------------------------------------------------------------|------|-------|-----|-------|----------------|--|--|--|
| Part No.                                                        | HP   | Volts | Amp | ОР.НР | Hi-Flow<br>GPM |  |  |  |
| 02093000-2010                                                   | 1/15 | 115   | 1.3 | 1/15  | 40             |  |  |  |
| 02093001-2010                                                   | 1/15 | 230   | 0.6 | 1/15  | 40             |  |  |  |