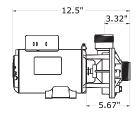

## **Dimensions**

| CM HP - Side discharge, single-speed, 1 1/2" intake & discharge |      |       |     |       |                |  |  |  |
|-----------------------------------------------------------------|------|-------|-----|-------|----------------|--|--|--|
| Part No.                                                        | HP   | Volts | Amp | ОР.НР | Hi-Flow<br>GPM |  |  |  |
| 02093000-2010                                                   | 1/15 | 115   | 1.3 | 1/15  | 40             |  |  |  |
| 02093001-2010                                                   | 1/15 | 230   | 0.6 | 1/15  | 40             |  |  |  |