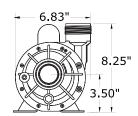

## **Dimensions**

## **Specifications**

**Circ-Master Series** 

| CM CP - Center discharge, single-speed, 1 ½" intake & discharge |      |       |     |       |                |  |  |  |
|-----------------------------------------------------------------|------|-------|-----|-------|----------------|--|--|--|
| Part No.                                                        | HP   | Volts | Amp | OP.HP | Hi-Flow<br>GPM |  |  |  |
| 02593000-2010                                                   | 1/15 | 115   | 1.3 | 1/15  | 35             |  |  |  |
| 02593001-2010                                                   | 1/15 | 230   | 0.6 | 1/15  | 35             |  |  |  |