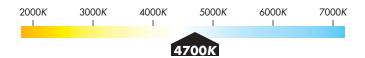

## **Art Clamp Lamp**

#12025 Black UPC: 0-17342-12025-9 #12026 White UPC: 0-17342-12026-6 #12027 Silver UPC: 0-17342-12027-3

Overall Dimensions: 3" W x 4.75" D x 22" H

- Contemporary Styling
- Brushed Stainless Steel
- Flexible Neck for Easy Adjustment: 13.5"
- Diffused LED Lighting
- Padded Clamp Mount, Easily Attaches to All Studio Designs Tables
- USB Plug Allows Lamp to Be Used with Any Computer or Laptop with a USB Port
- Includes U.L. & CULus Approved USB Adapter to 110 Volt Plug
- Slightly Cool Color Temperature: 4700K
- Lumens: 200