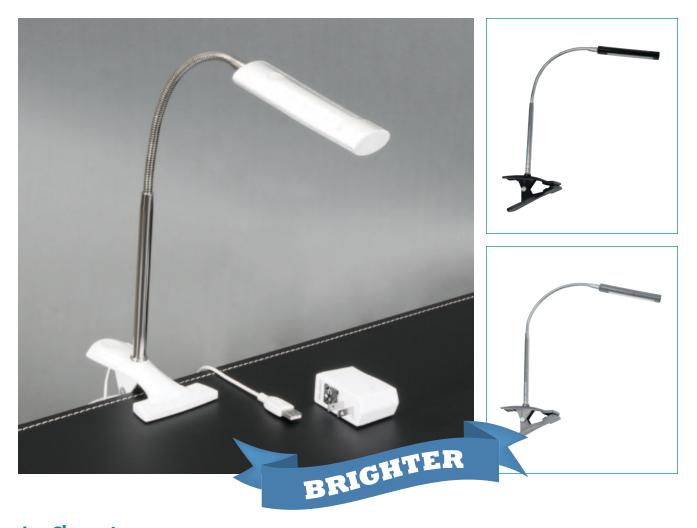

## **Art Clamp Lamp**

#12025 Black UPC: 0-17342-12025-9 #12026 White UPC: 0-17342-12026-6 #12027 Silver UPC: 0-17342-12027-3

Overall Dimensions: 3" W x 4.75" D x 22" H

- Contemporary Styling
- Brushed Stainless Steel
- Flexible Neck for Easy Adjustment: 13.5"
- Diffused LED Lighting
- Padded Clamp Mount, Easily Attaches to All Studio Designs Tables
- USB Plug Allows Lamp to Be Used with Any Computer or Laptop with a USB Port
- Includes U.L. & CULus Approved USB Adapter to 110 Volt Plug
- Slightly Cool Color Temperature: 4700K
- Lumens: 200