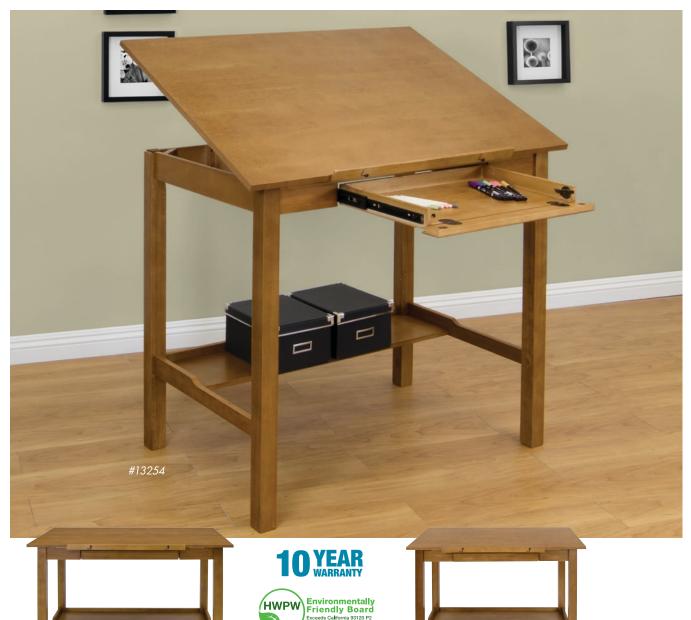

# Americana II Table - 42" x 30"

## #13254 Light Oak

#### UPC: 0-17342-13254-2

- Overall Dimensions: 42" W x 30" D x 36" H
  Main Worksurface: 42" W x 30" D
  Top Angle Adjusts from Flat to 45 Degrees
  Drawer Dimensions: 19.5" W x 15" D x 3" H
  Drawer Front Folds Down for Use as a Keyboard Shelf
  Lower Storage Shelf: 36" W x 9" D
  Slide-up Pencil Ledge: 24"
  Solid Hardwood Frame for Stability