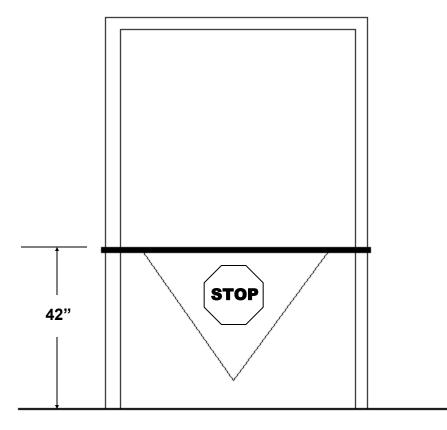

Install the banner at approximately 42" from the floor using the provided adhesive backed hook and loop. Grommets are installed on the straps so that **ONE** side of the banner can be more permanently installed. This may deter individuals from removing and walking away with the banner.