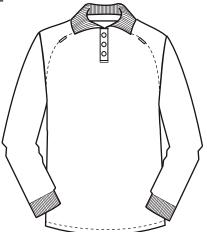

## BG1055 Adult L/S IL-50 Pocketed Polo

- · Moisture wicking antimicrobial
- 6.5 ounces
- IL-50 industrial grade polo
- 100% polyester
- BLU-X-DRI protection
- 6.5 ounce pique
- Stain release
- Snag resistant
- Wrinkle resistant
- Matching buttons
- Rib knit curl free collar, rib knit cuffs
- Side vents
- Hemmed sleeves
- Raglan sleeve
- Mic clips on center placket and shoulders
- Reinforced dual pen pockets on left sleeve
- Adult Sizes: XS-6XL
- · Classic fit

Look your best while wearing this new 6.5 oz. pique adult L/S tactical wicking polo! Made from a 100% polyester, this polo features anti-microbial BLU-X-DRI protection, stain release, snag resistance, matching buttons, a rib knit curl-free collar, side vents and hemmed sleeves. It also offers a raglan sleeve, mic clips on the center placket and shoulders, reinforced dual pen pockets on the left sleeve, and is offered in sizes XS-6XL. Comfortable in any environment and meeting IL-50 standards, this Rental Friendly polo is engineered for the toughest jobs!