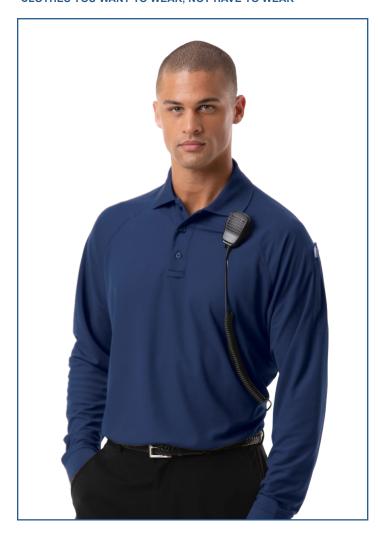

## BG1055 Adult L/S IL-50 Pocketed Polo

- · Moisture wicking antimicrobial
- 6.5 ounces
- IL-50 industrial grade polo
- 100% polyester
- BLU-X-DRI protection
- 6.5 ounce pique
- Stain release
- Snag resistant
- Wrinkle resistant
- Matching buttons
- Rib knit curl free collar, rib knit cuffs
- Side vents
- Hemmed sleeves
- Raglan sleeve
- Mic clips on center placket and shoulders
- Reinforced dual pen pockets on left sleeve
- Adult Sizes: XS-6XL
- · Classic fit

Look your best while wearing this new 6.5 oz. pique adult L/S tactical wicking polo! Made from a 100% polyester, this polo features anti-microbial BLU-X-DRI protection, stain release, snag resistance, matching buttons, a rib knit curl-free collar, side vents and hemmed sleeves. It also offers a raglan sleeve, mic clips on the center placket and shoulders, reinforced dual pen pockets on the left sleeve, and is offered in sizes XS-6XL. Comfortable in any environment and meeting IL-50 standards, this Rental Friendly polo is engineered for the toughest jobs!