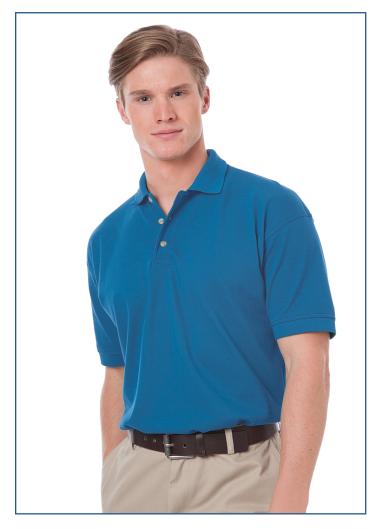

Classic fit

A stylish addition to any wardrobe, this men's 6.7 oz. pique polo is bound to make a lasting impression. Featuring stain-release technology and available in a wide array of colors, this trendy item is made from 100% Egyptian ringspun cotton and features a three-button placket with bone horn button. It also has a rib-knit and curl-free collar, a tail back, side vents and a tapered neck and shoulders. Available in large assortment of colors and sizes XS-8XL. Also available in Tall sizing LT-3XLT for ALL colors except for PINK.