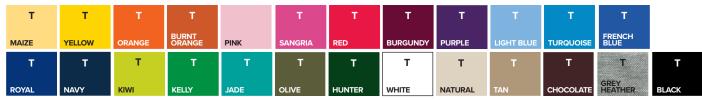

T: Also available in tall sizes.

MEN'S/ADULT SIZES

|               | XXS     | XS      | S       | М       | L       | XL      | 2XL     | 3XL     | 4XL     | 5XL     | 6XL     | 7XL     | 8XL     | 9XL-10XL |
|---------------|---------|---------|---------|---------|---------|---------|---------|---------|---------|---------|---------|---------|---------|----------|
| NECK          | 13.5    | 14      | 14-14.5 | 15-15.5 | 16-16.5 | 17-17.5 | 18-18.5 | 19-19.5 | 19.5-20 | 20-20.5 | 20.5-21 | 21      | 21.5    | 22.5     |
| CHEST         | 28-29   | 30-32   | 34-36   | 38-40   | 42-44   | 46-48   | 50-52   | 54-56   | 58-60   | 62-64   | 66-67   | 68-69   | 70-71   | 74-75    |
| SLEEVE        | 30.5-31 | 31.5-32 | 32.5-33 | 33.5-34 | 34.5-35 | 35.5-36 | 36.5-37 | 37.5-38 | 37.5-38 | 37.5-38 | 37.5-38 | 37.5-38 | 37.5-38 | 37.5-38  |
| SLEEVE (TALL) | -       | -       | -       | -       | 36.5-37 | 37.5-38 | 38.5-39 | 39.5-40 | -       | -       | -       | -       | -       | -        |