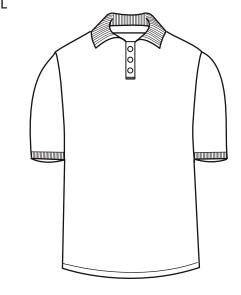

## **BG2201 Men's Cotton Pique Polo**

- 100% Egyptian ringspun cotton
- Stain release
- 6.7 ounce pique
- 3 button placket
- Bone buttons
- Rib knit collar & cuffs
- Curl free collar
- Taped neck & shoulders
- Tail back, side vents
- Sizes: XS-8XL

Classic fit

A stylish addition to any wardrobe, this men's 6.7 oz. pique polo is bound to make a lasting impression. Featuring stain-release technology and available in a wide array of colors, this trendy item is made from 100% Egyptian ringspun cotton and features a three-button placket with bone horn button. It also has a rib-knit and curl-free collar, a tail back, side vents and a tapered neck and shoulders. Available in large assortment of colors and sizes XS-8XL. Also available in Tall sizing LT-3XLT for ALL colors except for PINK.