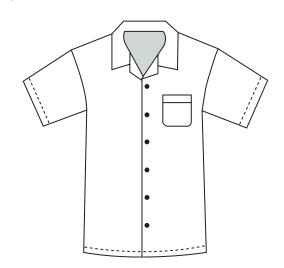

## **BG3100 Men's Solid Poplin Camp Shirt**

- 65/35 Poly/cotton superblend
- Easy care
- Stain release
- Wrinkle resistant
- Lightweight 5.5 ounce
- Straight bottom
- Hemmed sleeves
- Side vents
- Matching pearlized buttons
- Patch pocket
- Sizes: XS-6XL
- Classic fit

Great for work apparel or casual use, this men's poplin camp shirt is bound to stand out! This easy-care, short-sleeve item is made from a 65% polyester/35% cotton blend and features side vents, a straight bottom, hemmed sleeves, matching pearlized button and a patch pocket. It has a classic fit and is wrinkle resistant with stain release. It is available in sizes from XS-6XL and in several colors. Make a fashion-forward choice today!