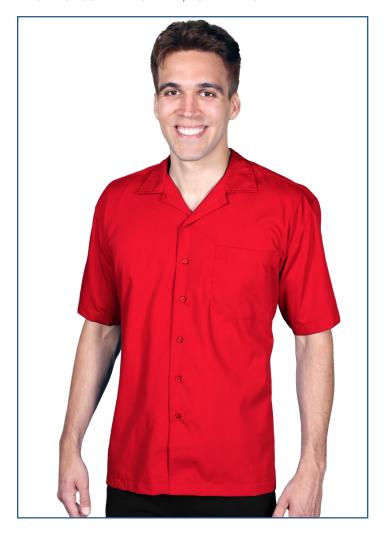

## **BG3100 Men's Solid Poplin Camp Shirt**

- 65/35 Poly/cotton superblend
- Easy care
- Stain release
- Wrinkle resistant
- Lightweight 5.5 ounce
- Straight bottom
- Hemmed sleeves
- Side vents
- Matching pearlized buttons
- Patch pocket
- Sizes: XS-6XL
- Classic fit

Great for work apparel or casual use, this men's poplin camp shirt is bound to stand out! This easy-care, short-sleeve item is made from a 65% polyester/35% cotton blend and features side vents, a straight bottom, hemmed sleeves, matching pearlized button and a patch pocket. It has a classic fit and is wrinkle resistant with stain release. It is available in sizes from XS-6XL and in several colors. Make a fashion-forward choice today!