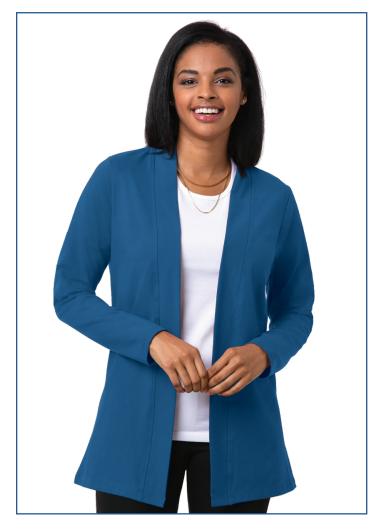

## **BG4705 Ladies' Flyaway**

- 95% Soft combed ringspun cotton/5% spandex
- Superfine 6.5 ounce jersey 1 X 1 rib knit
- · Hemmed sleeves & bottom
- Sizes: XS-4XL
- · Classic fit

Add a touch of class with this trendy new flyaway! This stylish item is made with 95% combed ring spun cotton blended with 5% spandex. It has  $1 \times 1$  rib knit, hemmed cuffs and bottom. Perfect for business or casualwear, this product is available in multiple colors and comes in sizes ranging from XS to 4XL. Pull off a great look today!