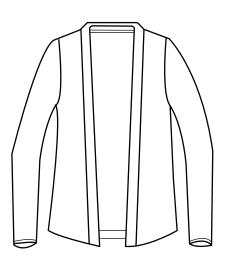

## **BG4705 Ladies' Flyaway**

- 95% Soft combed ringspun cotton/5% spandex
- Superfine 6.5 ounce jersey 1 X 1 rib knit
- · Hemmed sleeves & bottom
- Sizes: XS-4XL
- · Classic fit

Add a touch of class with this trendy new flyaway! This stylish item is made with 95% combed ring spun cotton blended with 5% spandex. It has  $1 \times 1$  rib knit, hemmed cuffs and bottom. Perfect for business or casualwear, this product is available in multiple colors and comes in sizes ranging from XS to 4XL. Pull off a great look today!