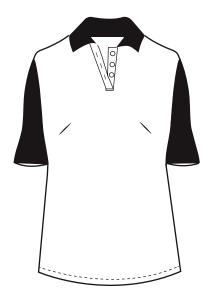

## BG6054 Ladies' IL-50 Colorblock Polo

- IL-50 industrial grade polo
- BLU-X-DRI protection
- 100% Polyester
- 6.5 ounce
- Stain release
- Snag resistant
- · Matching buttons
- Contrast hemmed sleeves and collar
- Rib-knit curl-free collar
- Side vents
- Sizes S-4XL
- · Classic fit

Engineered for the toughest jobs, our IL-50 pique polos meet standards that perform well through 50 industrial launderings. The 100% polyester 6.5oz moisture wicking shirt is stain release and snag resistant. The color block styling is perfect for restaurant, hotel, fast food service or any team. Features include matching buttons, curl free collar, contrast collar and hemmed cuffs.