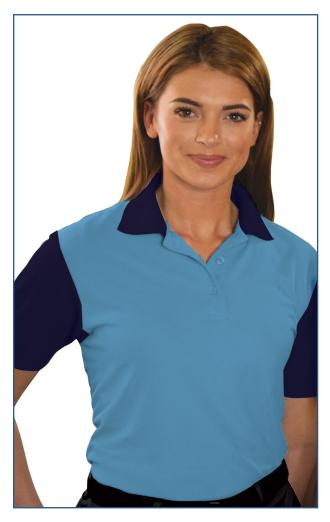

## BG6054 Ladies' IL-50 Colorblock Polo

- IL-50 industrial grade polo
- BLU-X-DRI protection
- 100% Polyester
- 6.5 ounce
- Stain release
- Snag resistant
- · Matching buttons
- Contrast hemmed sleeves and collar
- Rib-knit curl-free collar
- Side vents
- Sizes S-4XL
- · Classic fit

Engineered for the toughest jobs, our IL-50 pique polos meet standards that perform well through 50 industrial launderings. The 100% polyester 6.5oz moisture wicking shirt is stain release and snag resistant. The color block styling is perfect for restaurant, hotel, fast food service or any team. Features include matching buttons, curl free collar, contrast collar and hemmed cuffs.