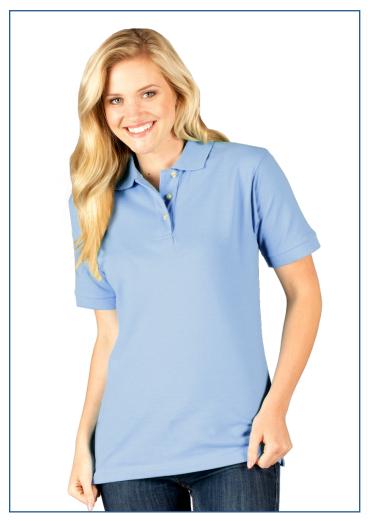

## **BG6204 Ladies' Superblend S/S Pique Polo**

- 60/40 Cotton/poly blend
- Easy care
- Stain release
- Wrinkle resistant
- Curl free collar
- 6.7 ounce pique
- · Reinforced side vents
- Taped neck & shoulders
- · Ladies fitted style
- 3 bone button placket
- Rib knit collar & cuffs
- Sizes: XS-5XL
- Classic fit

This ladies short-sleeve pocketless pique polo shirt is a must-have fashion favorite to add to your wardrobe. Made of a 60% cotton/40% polyester blend, this comfortable and stylish item features a three-button placket, a curl-free collar and a straight bottom. It also has reinforced side vents, taped neck and shoulders, color-lock technology, all in a breathable pique mesh fabric. Available in an array of colors and in sizes from XS to 4XL (5XL available in BURGUNDY, RED, LIGHT BLUE, ROYAL, NAVY, HUNTER, WHITE and BLACK), this polo is perfect!