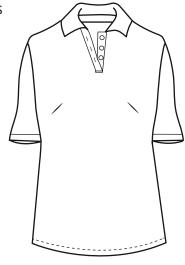

## **BG6204 Ladies' Superblend S/S Pique Polo**

- 60/40 Cotton/poly blend
- Easy care
- Stain release
- Wrinkle resistant
- Curl free collar
- 6.7 ounce pique
- · Reinforced side vents
- Taped neck & shoulders
- · Ladies fitted style
- 3 bone button placket
- Rib knit collar & cuffs
- Sizes: XS-5XL
- Classic fit

This ladies short-sleeve pocketless pique polo shirt is a must-have fashion favorite to add to your wardrobe. Made of a 60% cotton/40% polyester blend, this comfortable and stylish item features a three-button placket, a curl-free collar and a straight bottom. It also has reinforced side vents, taped neck and shoulders, color-lock technology, all in a breathable pique mesh fabric. Available in an array of colors and in sizes from XS to 4XL (5XL available in BURGUNDY, RED, LIGHT BLUE, ROYAL, NAVY, HUNTER, WHITE and BLACK), this polo is perfect!