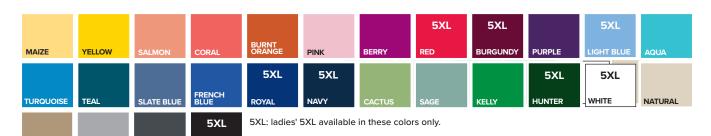

This ladies short-sleeve pocketless pique polo shirt is a must-have fashion favorite to add to your wardrobe. Made of a 60% cotton/40% polyester blend, this comfortable and stylish item features a three-button placket, a curl-free collar and a straight bottom. It also has reinforced side vents, taped neck and shoulders, color-lock technology, all in a breathable pique mesh fabric. Available in an array of colors and in sizes from XS to 4XL (5XL available in BURGUNDY, RED, LIGHT BLUE, ROYAL, NAVY, HUNTER, WHITE and BLACK), this polo is perfect!