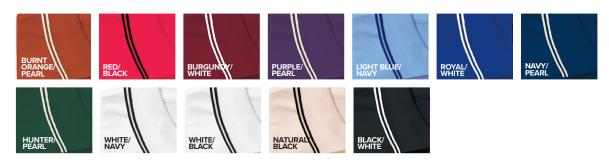

Gear up for the next golf outing with this 6.7 oz. ladies tipped pique polo shirt. Made of a blend of cotton (60%) and polyester (40%), this high-quality item is stain and wrinkle resistant and has a classic fit that will look great no matter the occasion. It features a tipped collar and cuffs, bone-horn buttons, banded sleeves, a straight bottom and a taped neck and shoulders. Available in several striped color blends and in sizes from S to 4XL, this product is bound to make a lasting impression.