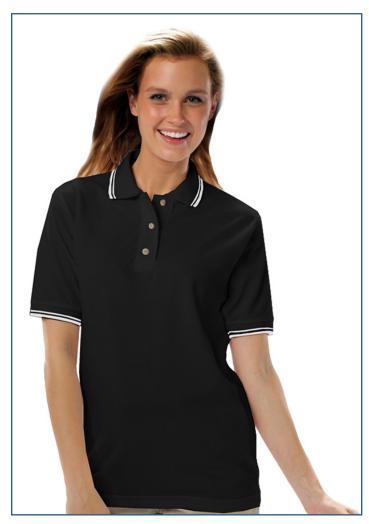

## **BG6205 Ladies' Superblend Tipped Pique Polo**

- 60/40 Poly/cotton poplin blend
- Easy care
- Stain release
- Wrinkle resistant
- Curl free collar
- 6.7 ounce pique
- Reinforced side vents
- Taped neck & shoulders
- · Ladies fitted style
- 3 button placket
- Sizes: S-4XL
- Classic fit
- Tipped collar and cuffs

Gear up for the next golf outing with this 6.7 oz. ladies tipped pique polo shirt. Made of a blend of cotton (60%) and polyester (40%), this high-quality item is stain and wrinkle resistant and has a classic fit that will look great no matter the occasion. It features a tipped collar and cuffs, bone-horn buttons, banded sleeves, a straight bottom and a taped neck and shoulders. Available in several striped color blends and in sizes from S to 4XL, this product is bound to make a lasting impression.