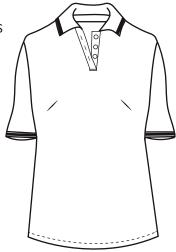

## **BG6205 Ladies' Superblend Tipped Pique Polo**

- 60/40 Poly/cotton poplin blend
- Easy care
- Stain release
- Wrinkle resistant
- Curl free collar
- 6.7 ounce pique
- Reinforced side vents
- Taped neck & shoulders
- · Ladies fitted style
- 3 button placket
- Sizes: S-4XL
- Classic fit
- Tipped collar and cuffs

Gear up for the next golf outing with this 6.7 oz. ladies tipped pique polo shirt. Made of a blend of cotton (60%) and polyester (40%), this high-quality item is stain and wrinkle resistant and has a classic fit that will look great no matter the occasion. It features a tipped collar and cuffs, bone-horn buttons, banded sleeves, a straight bottom and a taped neck and shoulders. Available in several striped color blends and in sizes from S to 4XL, this product is bound to make a lasting impression.