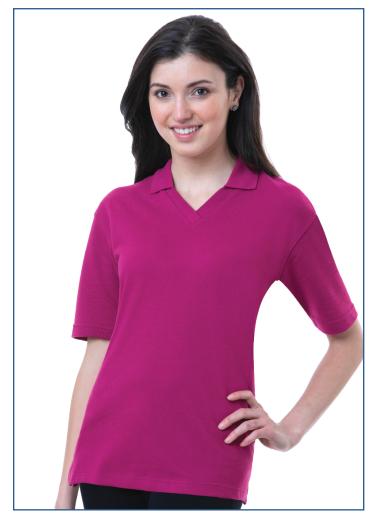

## Blue Generation

BG6209 Ladies' Superblend V-Neck Polo

- 60/40 Cotton/poly blend
- Easy care
- Stain release
- Wrinkle resistant
- Curl free collar
- Rib knit collar & cuffs
- Bone buttons
- 6.7 ounce pique
- Reinforced side vents
- Taped neck & shoulders
- V-neck placket
- · Hemmed sleeves
- Sizes: S-4XL
- Classic fit

wrinkle-release technology, is available in several colors and in size from S to 4XL. Don't miss out on this go-to garment!

ASI 40653 | PPAI 174655 | SAGE 62742 | UPIC Blue0006