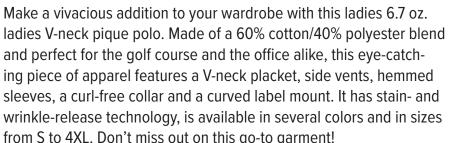

|        | LADIES' SIZES |         |          |           |            |             |             |             |             |
|--------|---------------|---------|----------|-----------|------------|-------------|-------------|-------------|-------------|
|        | XS (2)        | S (4-6) | M (8-10) | L (12-14) | XL (16-18) | 2XL (20-22) | 3XL (24-26) | 4XL (28-30) | 5XL (32-34) |
| BUST   | 30-31         | 32-33   | 34-35    | 36-38     | 40-42      | 44-46       | 48-50       | 52-54       | 56-58       |
| SLEEVE | 31            | 31.5    | 32       | 32.5      | 33         | 33.5        | 34          | 34.5        | -           |
| воттом | 31-32         | 33-34   | 35-36    | 37-39     | 41-43      | 45-47       | 49-51       | 53-55       | -           |