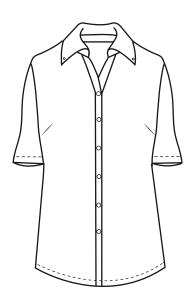

## **BG6213S Ladies' S/S 100% Cotton Twill Shirt**

- 100% cotton
- 6.5 oz. colorfast twill
- Washed, preshrunk for extra comfort
- Button down collar
- 2 side back pleats
- Double back yoke
- No pocket
- · Hemmed sleeves
- Bone horn buttons
- Curved bottom to wear in or out
- Sizes S-4XL
- · Classic fit

If you're in the market for a fashion-forward piece of apparel that will turn plenty of heads, then look no further than this ladies short sleeve 100% cotton 6.5 oz. colorfast twill shirt. Perfect for the office and beyond, this stylish product is washed and preshrunk for extra comfort. It features a button-down collar, a double-back yoke, two side back pleats, no pockets, bone-horn buttons and hemmed sleeves. Available in several colors and sizes from S to 4XL, this shirt will make a lasting impression!