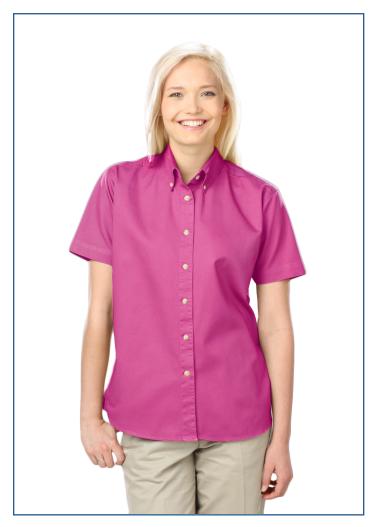

## **BG6213S Ladies' S/S 100% Cotton Twill Shirt**

- 100% cotton
- 6.5 oz. colorfast twill
- Washed, preshrunk for extra comfort
- Button down collar
- 2 side back pleats
- Double back yoke
- No pocket
- · Hemmed sleeves
- Bone horn buttons
- Curved bottom to wear in or out
- Sizes S-4XL
- · Classic fit

If you're in the market for a fashion-forward piece of apparel that will turn plenty of heads, then look no further than this ladies short sleeve 100% cotton 6.5 oz. colorfast twill shirt. Perfect for the office and beyond, this stylish product is washed and preshrunk for extra comfort. It features a button-down collar, a double-back yoke, two side back pleats, no pockets, bone-horn buttons and hemmed sleeves. Available in several colors and sizes from S to 4XL, this shirt will make a lasting impression!