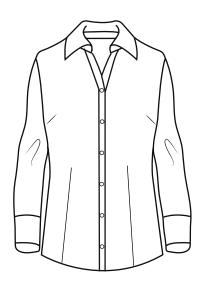

## **BG6215** Ladies' L/S Crossweave Shirt

- 55/45 Cotton/poly blend
- · Easy care
- 3 ounces
- Wrinkle resistant
- Subtle 2-tone heathered crossweaves
- Spread collar
- Matching pearlized buttons
- · Y-shaped placket
- No pocket
- Front & back darts
- Sizes: XS-4XL
- Feminine fit

Weave together a great new item with this ladies heathered cross-weave pocketless shirt. Made of a 55% cotton/45% polyester blend, this 3 oz. dress shirt features a button-down collar, adjustable cuffs and matching buttons. Available in sizes XS to 4XL, this shirt is wrinkle resistant and has a Y-shaped placket to show off an eye-catching style. Make a bold boardroom impression today!