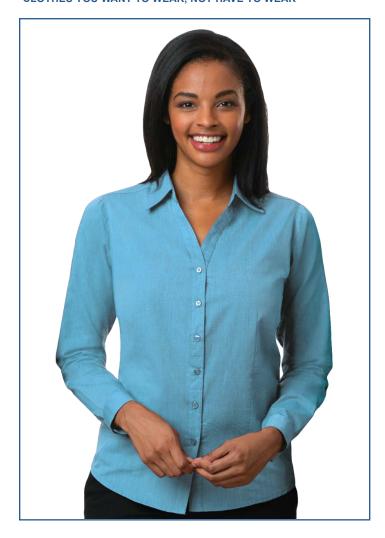

## **BG6215** Ladies' L/S Crossweave Shirt

- 55/45 Cotton/poly blend
- · Easy care
- 3 ounces
- Wrinkle resistant
- Subtle 2-tone heathered crossweaves
- Spread collar
- Matching pearlized buttons
- · Y-shaped placket
- No pocket
- Front & back darts
- Sizes: XS-4XL
- Feminine fit

Weave together a great new item with this ladies heathered cross-weave pocketless shirt. Made of a 55% cotton/45% polyester blend, this 3 oz. dress shirt features a button-down collar, adjustable cuffs and matching buttons. Available in sizes XS to 4XL, this shirt is wrinkle resistant and has a Y-shaped placket to show off an eye-catching style. Make a bold boardroom impression today!