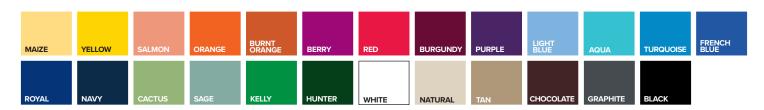

Perfect for work uniforms, casualwear and much more, this ladies short-sleeve 5.5 oz. shirt is bound to be a bold new addition to your wardrobe. This eye-catching button-down shirt is made from a 65% polyester/35% cotton blend and has stain-release, wrinkle-resistant and crease resistant technology. It features a double-back yoke, two side back pleats, a straight hemmed bottom, bone-horn buttons, adjustable cuffs and a spread collar, and it is available in several colors and in sizes from XS to 4XL.