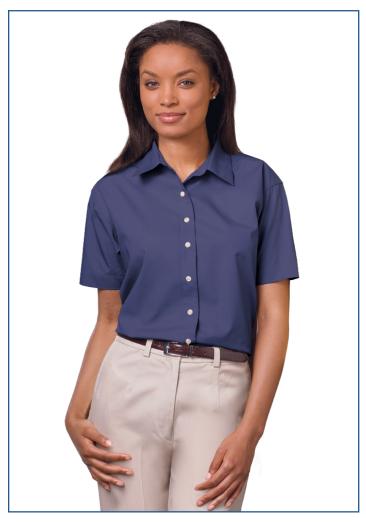

## **BG6216S Ladies' S/S Superblend Poplin Shirt with Bone Buttons**

- 65/35 Poly/cotton blend
- Easy care
- Stain release
- Wrinkle resistant
- Lightweight 5.5 ozs.
- 2 side back pleats
- · Double back yoke
- Spread collar
- Bone buttons
- No pocket
- · Hemmed sleeves
- Sizes: XS-4XL
- Classic fit

Perfect for work uniforms, casualwear and much more, this ladies short-sleeve 5.5 oz. shirt is bound to be a bold new addition to your wardrobe. This eye-catching button-down shirt is made from a 65% polyester/35% cotton blend and has stain-release, wrinkle-resistant and crease resistant technology. It features a double-back yoke, two side back pleats, a straight hemmed bottom, bone-horn buttons, adjustable cuffs and a spread collar, and it is available in several colors and in sizes from XS to 4XL.