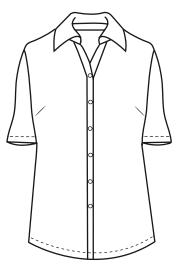

## **BG6216S Ladies' S/S Superblend Poplin Shirt with Bone Buttons**

- 65/35 Poly/cotton blend
- Easy care
- Stain release
- Wrinkle resistant
- Lightweight 5.5 ozs.
- 2 side back pleats
- · Double back yoke
- Spread collar
- Bone buttons
- No pocket
- · Hemmed sleeves
- Sizes: XS-4XL
- Classic fit

Perfect for work uniforms, casualwear and much more, this ladies short-sleeve 5.5 oz. shirt is bound to be a bold new addition to your wardrobe. This eye-catching button-down shirt is made from a 65% polyester/35% cotton blend and has stain-release, wrinkle-resistant and crease resistant technology. It features a double-back yoke, two side back pleats, a straight hemmed bottom, bone-horn buttons, adjustable cuffs and a spread collar, and it is available in several colors and in sizes from XS to 4XL.