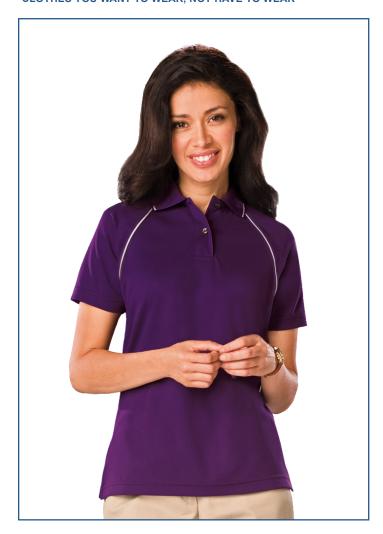

## **BG6220 Ladies' Wicking Contrast Piping Polo**

- · Moisture wicking antimicrobial
- BLU-X-DRI protection
- 100% polyester
- Stain release
- Wrinkle resistant
- · Curl free collar
- 5 ounces
- Taped neck & shoulders
- Side vents
- 2 button placket
- · Hemmed sleeves
- Pearlized buttons
- Sizes: S-4XL
- Feminine fit

Stay cool under pressure with this 5 oz. ladies short-sleeve moisture-wicking polo shirt with contrast piping. This high-quality product is made of 100% polyester with stain/wrinkle release and features 3M Scotchgard technology to keep you cool on the golf course, in the office and everywhere in between. It has a trim fit with a two-button placket and hemmed cuffs, and it is available in a number of colors blends and sizes (S-4XL).