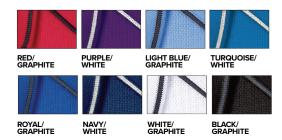

\*Polos have graphite pearlized buttons except for Navy/White and White/Graphite, which have white pearlized buttons.