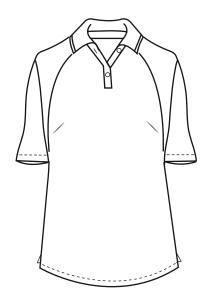

## **BG6220 Ladies' Wicking Contrast Piping Polo**

- · Moisture wicking antimicrobial
- BLU-X-DRI protection
- 100% polyester
- Stain release
- Wrinkle resistant
- · Curl free collar
- 5 ounces
- Taped neck & shoulders
- Side vents
- 2 button placket
- · Hemmed sleeves
- Pearlized buttons
- Sizes: S-4XL
- Feminine fit

Stay cool under pressure with this 5 oz. ladies short-sleeve moisture-wicking polo shirt with contrast piping. This high-quality product is made of 100% polyester with stain/wrinkle release and features 3M Scotchgard technology to keep you cool on the golf course, in the office and everywhere in between. It has a trim fit with a two-button placket and hemmed cuffs, and it is available in a number of colors blends and sizes (S-4XL).