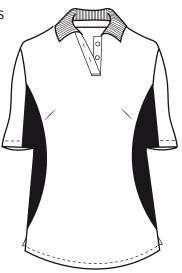

## **BG6226 Ladies' Snag Resistant Colorblock Polo**

- Moisture wicking antimicrobial
- BLU-X-DRI protection
- 100% polyester
- Snag resistant
- Stain release
- Wrinkle resistant
- 4.2 ounces
- Contrasting side panels
- Matching buttons
- Rib knit curl free collar
- Hemmed sleeves
- Taped neck & shoulders
- Tag free label
- Side vents
- Ladies style
- 2 button placket
- Sizes: S-4XL
- Classic fit

For a shirt that won't sacrifice style for performance, look no further than this 4.2 oz. women's color block snag-resistant wicking polo. This fashion-forward item features BLU-X-DRI protection to keep you dry and comfortable no matter what the activity. It has stain-release technology, a taped neck and shoulder, hemmed cuffs, a rib-knit and curl-free collar, a tag-free label and contrasting side panels. It is available in seven colors and in sizes from S to 4XL.