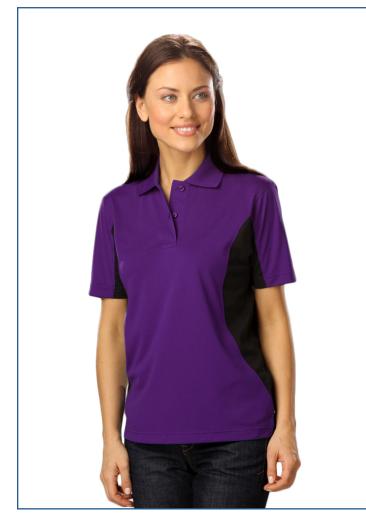

## **BG6226 Ladies' Snag Resistant Colorblock Polo**

- Moisture wicking antimicrobial
- BLU-X-DRI protection
- 100% polyester
- Snag resistant
- Stain release
- Wrinkle resistant
- 4.2 ounces
- Contrasting side panels
- Matching buttons
- Rib knit curl free collar
- Hemmed sleeves
- Taped neck & shoulders
- Tag free label
- Side vents
- Ladies style
- 2 button placket
- Sizes: S-4XL
- Classic fit

For a shirt that won't sacrifice style for performance, look no further than this 4.2 oz. women's color block snag-resistant wicking polo. This fashion-forward item features BLU-X-DRI protection to keep you dry and comfortable no matter what the activity. It has stain-release technology, a taped neck and shoulder, hemmed cuffs, a rib-knit and curl-free collar, a tag-free label and contrasting side panels. It is available in seven colors and in sizes from S to 4XL.