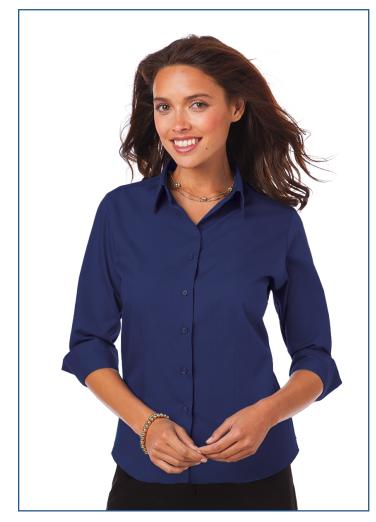

## BG6260 Ladies' 3/4 Sleeve Poplin Shirt

- 65/35 Poly/cotton poplin blend
- Easy care
- Stain release
- Lightweight 5.5 oz.
- Wrinkle resistant
- Matching buttons
- 3/4 sleeve
- Spread collar
- Front & back darts for feminine look
- Sizes: S-5XL; 5XL in select colors
- Feminine fit

For a style that won't wear out, look no further than this 5.5 oz. ladies 3/4 sleeve easy-care poplin. This bold button-down shirt is made from a 65% polyester/35% cotton blend, is available in several colors and comes in sizes ranging from S to 4XL (5XL in select colors). It features stain-release technology, wrinkle/crease resistance, a spread collar, hemmed sleeves, a double-back yoke, two back side pleats, no pockets and adjustable cuffs. Don't miss out on this wow-worthy wearable!