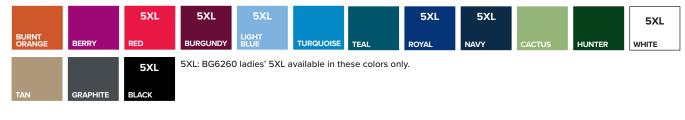

## BG6260 Ladies' 3/4 Sleeve Poplin Shirt

- 65/35 Poly/cotton poplin blend
- Easy care
- Stain release
- Lightweight 5.5 oz.
- Wrinkle resistant
- Matching buttons
- 3/4 sleeve
- Spread collar
- Front & back darts for feminine look
- Sizes: S-5XL; 5XL in select colors
- Feminine fit

For a style that won't wear out, look no further than this 5.5 oz. ladies 3/4 sleeve easy-care poplin. This bold button-down shirt is made from a 65% polyester/35% cotton blend, is available in several colors and comes in sizes ranging from S to 4XL (5XL in select colors). It features stain-release technology, wrinkle/crease resistance, a spread collar, hemmed sleeves, a double-back yoke, two back side pleats, no pockets and adjustable cuffs. Don't miss out on this wow-worthy wearable!