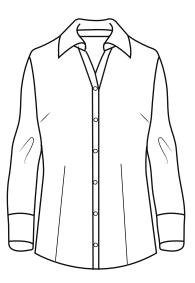

## BG6260 Ladies' 3/4 Sleeve Poplin Shirt

- 65/35 Poly/cotton poplin blend
- Easy care
- Stain release
- Lightweight 5.5 oz.
- Wrinkle resistant
- Matching buttons
- 3/4 sleeve
- Spread collar
- Front & back darts for feminine look
- Sizes: S-5XL; 5XL in select colors
- Feminine fit

For a style that won't wear out, look no further than this 5.5 oz. ladies 3/4 sleeve easy-care poplin. This bold button-down shirt is made from a 65% polyester/35% cotton blend, is available in several colors and comes in sizes ranging from S to 4XL (5XL in select colors). It features stain-release technology, wrinkle/crease resistance, a spread collar, hemmed sleeves, a double-back yoke, two back side pleats, no pockets and adjustable cuffs. Don't miss out on this wow-worthy wearable!