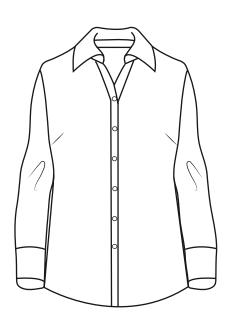

## Blue Generation

Perfect for the hospitality industry or management, our ladies' lightweight 5.5 oz. superblend poplin shirt is made from a 65/35 poly/cotton blend. This professional wearable features stain release easy care, long sleeves, matching buttons, double back yoke and no pocket. Offered in your choice of black or white, a variety of sizes (S-4XL) are available to fit your needs.

## **BG6262 Ladies' Bistro Shirt**

- SuperBlend 65/35 poly/cotton blend
- Stain release easy care poplin
- Lightweight 5.5 oz.
- Long sleeves
- Matching buttons
- Double back yoke
- No pocket
- Sizes: S-4XL
- · Classic fit