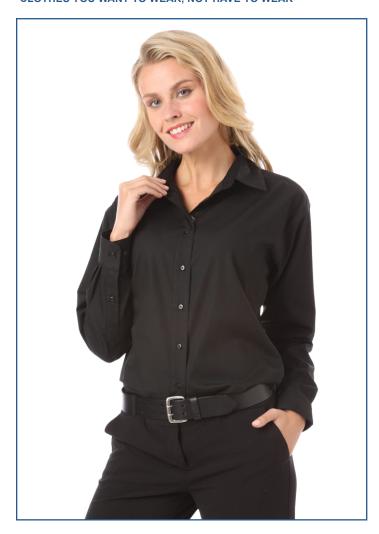

## Blue Generation

Perfect for the hospitality industry or management, our ladies' lightweight 5.5 oz. superblend poplin shirt is made from a 65/35 poly/cotton blend. This professional wearable features stain release easy care, long sleeves, matching buttons, double back yoke and no pocket. Offered in your choice of black or white, a variety of sizes (S-4XL) are available to fit your needs.

## **BG6262 Ladies' Bistro Shirt**

- SuperBlend 65/35 poly/cotton blend
- Stain release easy care poplin
- Lightweight 5.5 oz.
- Long sleeves
- Matching buttons
- Double back yoke
- No pocket
- Sizes: S-4XL
- · Classic fit