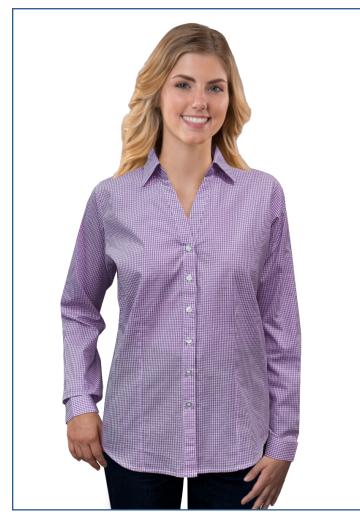

## **BG6269** Ladies L/S Gingham

- 55/45 cotton/poly yarn dyed check
- 3.2 oz.
- Wrinkle resistant
- Fashionable Y-placket
- Spread collar
- White pearlized buttons
- Slightly tapered fit
- Contoured hemline
- Adjustable cuffs
- Front and back darts
- Sizes: S-4XL
- Untucked feminine fit

Wear It Untucked! Featuring a soft 55/45 cotton/polyester blend, these tried and true yarn dyed gingham checks are a proven fashion statement. Designed to be worn in or out, this shirt offers a slightly tapered fit, shorter length and contoured hemline. Spread collar with white pearlized buttons, this shirt also offers a fashionable Y-placket. No pocket. Adjustable cuffs. Sizes are available up to 4XL.