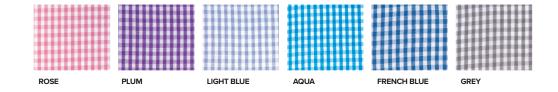

## **BG6269** Ladies L/S Gingham

- 55/45 cotton/poly yarn dyed check
- 3.2 oz.
- Wrinkle resistant
- Fashionable Y-placket
- Spread collar
- White pearlized buttons
- Slightly tapered fit
- Contoured hemline
- Adjustable cuffs
- Front and back darts
- Sizes: S-4XL
- Untucked feminine fit

Wear It Untucked! Featuring a soft 55/45 cotton/polyester blend, these tried and true yarn dyed gingham checks are a proven fashion statement. Designed to be worn in or out, this shirt offers a slightly tapered fit, shorter length and contoured hemline. Spread collar with white pearlized buttons, this shirt also offers a fashionable Y-placket. No pocket. Adjustable cuffs. Sizes are available up to 4XL.