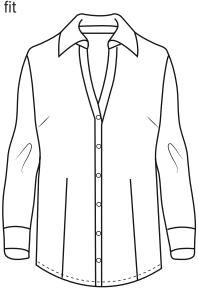

## **BG6269** Ladies L/S Gingham

- 55/45 cotton/poly yarn dyed check
- 3.2 oz.
- Wrinkle resistant
- Fashionable Y-placket
- Spread collar
- White pearlized buttons
- Slightly tapered fit
- Contoured hemline
- Adjustable cuffs
- Front and back darts
- Sizes: S-4XL
- Untucked feminine fit

Wear It Untucked! Featuring a soft 55/45 cotton/polyester blend, these tried and true yarn dyed gingham checks are a proven fashion statement. Designed to be worn in or out, this shirt offers a slightly tapered fit, shorter length and contoured hemline. Spread collar with white pearlized buttons, this shirt also offers a fashionable Y-placket. No pocket. Adjustable cuffs. Sizes are available up to 4XL.