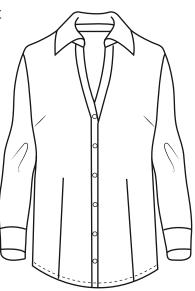

## BG6270 Ladies L/S Tricolor Plaid Aqua/Blue

- 55/45 cotton/poly blend
- 3.2 oz.
- Wrinkle resistant
- Fashionable Y-placket
- Spread collar
- White pearlized buttons
- Front and back darts
- Slightly tapered fit
- Contoured hemline
- Adjustable cuffs
- No pocket
- Sizes: XS-4XL
- Untucked feminine fit

Wear It Untucked! Featuring a soft 55/45 cotton/polyester blend, this wrinkle resistant, muted colorful plaid is perfect for casual days in the office and all other occasions. Designed to be worn in or out, this shirt offers a slightly tapered fit, shorter length and contoured hemline. Spread collar with white pearlized buttons, this shirt also offers a fashionable Y-placket. No pocket. Adjustable cuffs. Sizes are available up to 4XL.