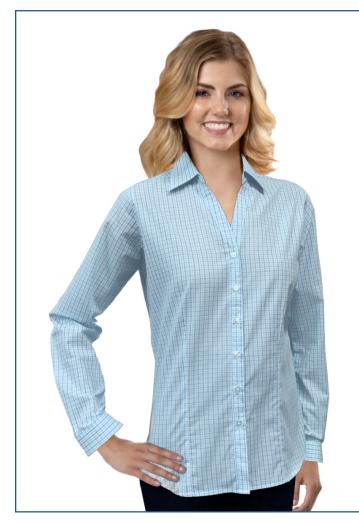

## BG6270 Ladies L/S Tricolor Plaid Aqua/Blue

- 55/45 cotton/poly blend
- 3.2 oz.
- Wrinkle resistant
- Fashionable Y-placket
- Spread collar
- White pearlized buttons
- Front and back darts
- Slightly tapered fit
- Contoured hemline
- Adjustable cuffs
- No pocket
- Sizes: XS-4XL
- Untucked feminine fit

Wear It Untucked! Featuring a soft 55/45 cotton/polyester blend, this wrinkle resistant, muted colorful plaid is perfect for casual days in the office and all other occasions. Designed to be worn in or out, this shirt offers a slightly tapered fit, shorter length and contoured hemline. Spread collar with white pearlized buttons, this shirt also offers a fashionable Y-placket. No pocket. Adjustable cuffs. Sizes are available up to 4XL.