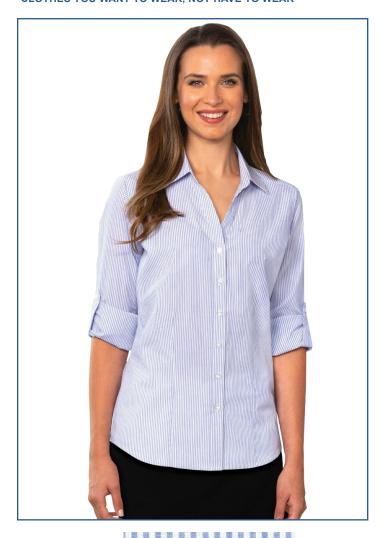

## **BG6272 Ladies' Untucked Striped Poplin Shirt**

- 55/45 Cotton/polyester yarn dyed poplin
- Utility roll up sleeve
- 3.2 oz.
- Wrinkle resistant
- Spread collar
- · White pearlized buttons
- Slightly tapered fit
- · Contoured hemline
- Adjustable cuffs
- Sizes: S-4XL
- Untucked fit

Complete any look with this new striped easy care dress shirt! It features 3.2 oz. 55/45 cotton/polyester yarn dyed poplin with wrinkle resistant technology to keep your team looking its best in and out of the office. Designed to be worn in or out, this shirt offers a slightly tapered fit, shorter length and contoured hemline. Spread collar with white pearlized buttons and adjustable cuffs, sizes in this shirt are available up to 4XL.