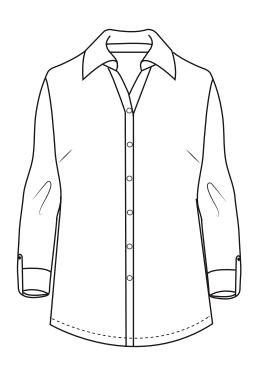

## **BG6272 Ladies' Untucked Striped Poplin Shirt**

- 55/45 Cotton/polyester yarn dyed poplin
- Utility roll up sleeve
- 3.2 oz.
- Wrinkle resistant
- Spread collar
- · White pearlized buttons
- Slightly tapered fit
- · Contoured hemline
- Adjustable cuffs
- Sizes: S-4XL
- Untucked fit

Complete any look with this new striped easy care dress shirt! It features 3.2 oz. 55/45 cotton/polyester yarn dyed poplin with wrinkle resistant technology to keep your team looking its best in and out of the office. Designed to be worn in or out, this shirt offers a slightly tapered fit, shorter length and contoured hemline. Spread collar with white pearlized buttons and adjustable cuffs, sizes in this shirt are available up to 4XL.