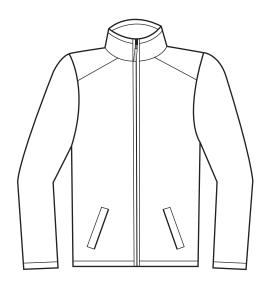

## **BG6951 Ladies' Micro Fleece Full Zip Jacket**

- 100% polyester
- 9.6 ounces anti pilling micro fleece
- Welt pockets
- Taped collar, cuff & waistband with elastic
- No drawstring
- Sizes: S-4XL

| OPTIC  | POLAR  | POLAR | POLAR | POLAR | POLAR | POLAR  | POLAR      |  |
|--------|--------|-------|-------|-------|-------|--------|------------|--|
| YELLOW | ORANGE | PINK  | RED   | BLUE  | NAVY  | HUNTER | GREY BLACK |  |