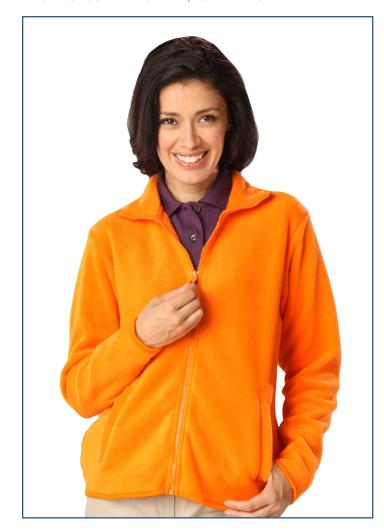

## Blue Generation

Warm up your winter wardrobe with help from this 9.6 oz. ladies fitted style full-zip jacket. This trendy polyester piece of attire is made with anti-pill micro fleece for optimum warmth and comfort. It features welt pockets, taped collar and cuff, an elastic waistband and a stitched shoulder yoke. Available in several colors and in sizes from S to 4XL, this stylish product will keep your cozy in the cold weather!

## **BG6951 Ladies' Micro Fleece Full Zip Jacket**

- 100% polyester
- 9.6 ounces anti pilling micro fleece
- Welt pockets
- Taped collar, cuff & waistband with elastic
- No drawstring
- Sizes: S-4XL

| OPTIC  | POLAR  | POLAR | POLAR | POLAR | POLAR | POLAR  | POLAR      |  |
|--------|--------|-------|-------|-------|-------|--------|------------|--|
| YELLOW | ORANGE | PINK  | RED   | BLUE  | NAVY  | HUNTER | GREY BLACK |  |