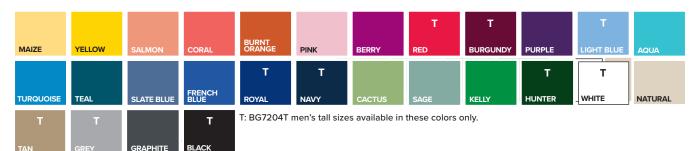

• Sizes: S-10XL

· Classic fit

For peak style everywhere from the golf course to the office, look no further than this 6.7 oz. men's easy-care pique polo. Made from a blend of cotton (60%) and polyester (40%), this pocketless shirt is a breathable mesh fabric and features a three-button placket, a curl-free and rib-knit collar, a straight bottom, a reinforced side vent, bone-horn buttons and a taped neck and shoulders. It is stain and wrinkle resistant and has color-lock technology, and it is available in several colors and in sizes S-10XL. Tall Sizing LT-3XLT is available for colors RED, BURGUNDY, LIGHT BLUE, ROYAL, NAVY, HUNTER, WHITE, BLACK, TAN and GREY.