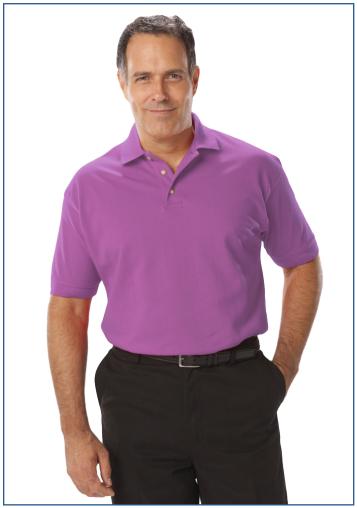

## BG7204 Men's Superblend S/S Polo

- 60/40 cotton/poly blend
- Easy care
- Stain release
- Wrinkle resistant
- · Curl free collar
- 6.7 ounce pique
- · Reinforced side vents
- Taped neck & shoulders
- 3 bone button placket
- Rib knit collar & cuffs

• Sizes: S-10XL

· Classic fit

For peak style everywhere from the golf course to the office, look no further than this 6.7 oz. men's easy-care pique polo. Made from a blend of cotton (60%) and polyester (40%), this pocketless shirt is a breathable mesh fabric and features a three-button placket, a curl-free and rib-knit collar, a straight bottom, a reinforced side vent, bone-horn buttons and a taped neck and shoulders. It is stain and wrinkle resistant and has color-lock technology, and it is available in several colors and in sizes S-10XL. Tall Sizing LT-3XLT is available for colors RED, BURGUNDY, LIGHT BLUE, ROYAL, NAVY, HUNTER, WHITE, BLACK, TAN and GREY.