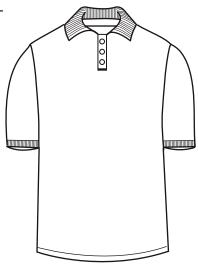

## BG7204 Men's Superblend S/S Polo

- 60/40 cotton/poly blend
- Easy care
- Stain release
- Wrinkle resistant
- · Curl free collar
- 6.7 ounce pique
- · Reinforced side vents
- Taped neck & shoulders
- 3 bone button placket
- Rib knit collar & cuffs

• Sizes: S-10XL

· Classic fit

For peak style everywhere from the golf course to the office, look no further than this 6.7 oz. men's easy-care pique polo. Made from a blend of cotton (60%) and polyester (40%), this pocketless shirt is a breathable mesh fabric and features a three-button placket, a curl-free and rib-knit collar, a straight bottom, a reinforced side vent, bone-horn buttons and a taped neck and shoulders. It is stain and wrinkle resistant and has color-lock technology, and it is available in several colors and in sizes S-10XL. Tall Sizing LT-3XLT is available for colors RED, BURGUNDY, LIGHT BLUE, ROYAL, NAVY, HUNTER, WHITE, BLACK, TAN and GREY.