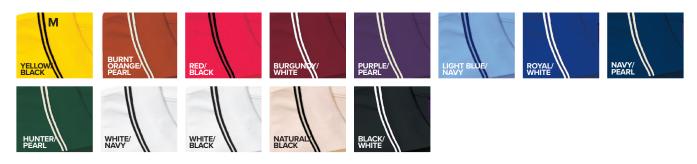

Here's a tip for you - select this men's 6.7 oz. tipped collar and cuff pique polo as your next wardrobe addition! Made from a blend of 60% cotton/40% polyester, this stain- and wrinkle-resistant shirt features bone-horn buttons, a rib-knit and curl-free collar, banded sleeves, a straight bottom, side vents and a taped neck and shoulders. It is available in sizes from S to 6XL and in several colors. Treat yourself to this peak product!