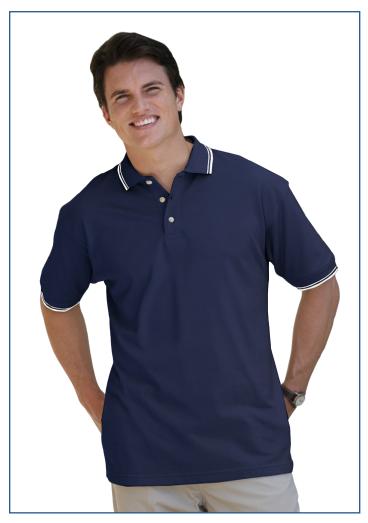

## **BG7205 Men's Superblend Tipped Polo**

- 60/40 cotton/poly blend
- Easy care
- Stain release
- Wrinkle resistant
- · Curl free collar
- 6.7 ounce pique
- · Reinforced side vents
- Taped neck & shoulders
- 3 bone button placket
- Rib knit collar & cuffs
- Sizes: S-10XL
- Classic fit

Here's a tip for you - select this men's 6.7 oz. tipped collar and cuff pique polo as your next wardrobe addition! Made from a blend of 60% cotton/40% polyester, this stain- and wrinkle-resistant shirt features bone-horn buttons, a rib-knit and curl-free collar, banded sleeves, a straight bottom, side vents and a taped neck and shoulders. It is available in sizes from S to 6XL and in several colors. Treat yourself to this peak product!