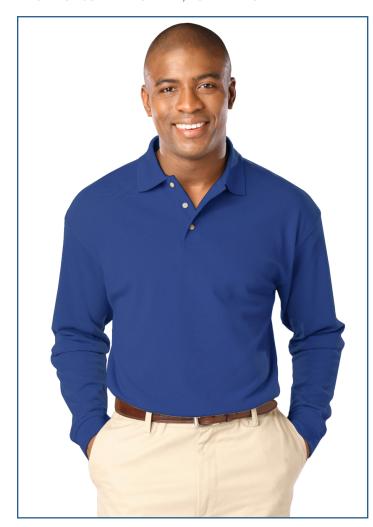

## Blue Generation

**BG7207 Men's Superblend L/S Polo** 

- 60/40 cotton/poly blend
- Easy care
- Stain release
- Wrinkle resistant
- Curl free collar
- Rib knit collar & cuffs
- Bone buttons
- 6.7 ounce pique
- Reinforced side vents
- Taped neck & shoulders
- Sizes: S-6XL
- Classic fit

We've got you covered with this 6.7 oz. men's long-sleeve easycare pique polo. Constructed from a 60% cotton/40% polyester blend, this stylish shirt features a curl-free and rib-knit collar, a straight bottom, rib-knit cuffs, reinforced side vents, a taped neck and shoulders, bone-horn buttons, and both stain-release and wrinkle-resistant technology. It is available in several colors and in sizes from S to 6XL. Make a fashionable impression everywhere from the golf course to the office!